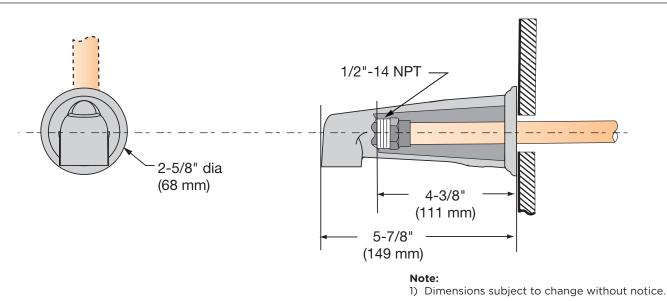

|
| Compliance                                        | purchaser in consumer/residential installations.                                                                                |
| - ASME A112.18.1/CSA B125.1                       | <b>10 Years</b> - for commercial/industrial installations. Refer to www.symmons.com/warranty for complete warranty information. |

## Architectural/ Engineering Specification

Symmons Elm Tub Spout \_\_\_\_\_\_ Includes Metal construction, Standard finish is polished chrome. 10 Year Commercial Warranty. ASME A112.18.1/CSA B125.1 compliant. Available options: "SBZ - Seasoned Bronze", "STN - Satin Nickel finish", "MB - Matte Black finish", "BBZ - Brushed Bronze finish".

## Dimensions