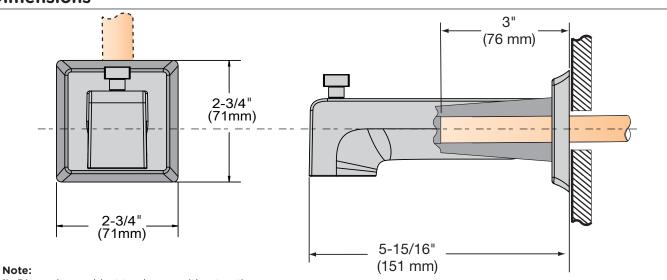

|
| - ASME A112.18.1/CSA B125.1                      |                                                       |                                                                                                                                                                                                                                               |

## Architectural/ Engineering Specification

Symmons Verity Diverter Tub Spout \_\_\_\_\_\_ Includes Metal construction, Standard finish is polished chrome, Slip on tub spout. 10 Year Commercial Warranty. ASME A112.18.1/CSA B125.1 compliant. Available options: "STN - Satin Nickel finish", "MB - Matte Black finish".

## **Dimensions**



1) Dimensions subject to change without notice.