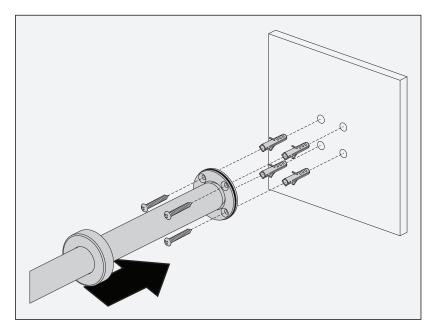

## **Parts Breakdown**

| Tools Required for Installation |  |  |
|---------------------------------|--|--|
| Drill                           |  |  |
| Phillips Head<br>Screwdriver    |  |  |
| Silicone                        |  |  |

Note: Apply a bead of silicone around the perimeter of trim installed flush to finished wall.

▲ WARNING: This product can expose you to chemicals including lead, which is known to the state of California to cause cancer, birth defects, or other reproductive harm. For more information, go to www.P65Warnings.ca.gov.