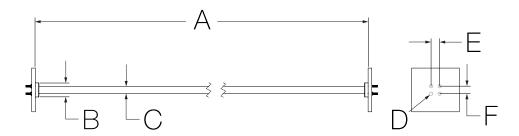

## **Dimensions**

| Measurements |                        |  |
|--------------|------------------------|--|
| А            | 59-1/2" ± 3/16",       |  |
|              | 1511 mm ± 5 mm         |  |
| В            | (2x) Ø 1-15/16", 49 mm |  |
| С            | Ø 1", 25 mm            |  |
| D            | (4x) Hole Size         |  |
|              | Ø 3/16", 5 mm          |  |
| Е            | (2x) 1", 25 mm         |  |
| F            | (2x) 1", 25 mm         |  |

Note: Dimensions subject to change without notice.