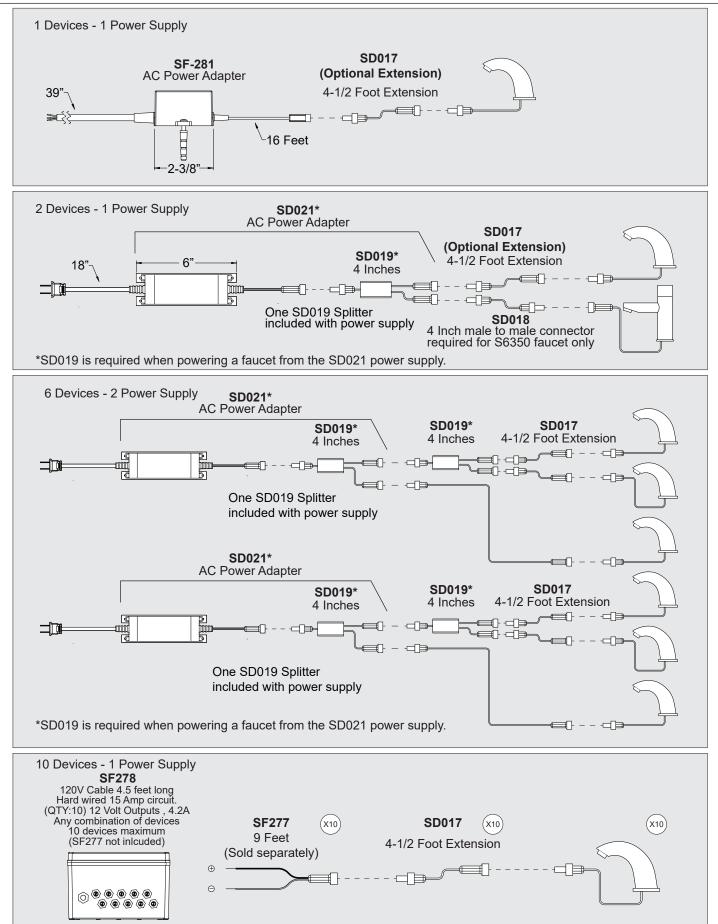

|                                                                                                                                                                                                                                               |

# Symmons Duro ActivSense Sensor Soap Dispenser \_\_\_\_\_\_ With LEED Rating, Robust brass body, Adjustable settings, Easy to install, ADA compliant, Anti Rotation Pins. 10 Year commercial Warranty. UL# E311169 (USA & Canda), Buy American Act complaint. Available options include: "STN - Satin Nickel finish", "MB -Matte Black finish", "RC6960SDL -Remote Control", "S6360B - Matching Duro Sensor Faucet", "SD010

- Converts SD6360BL to AC powered (SD6360EL)".

#### **Power Layout**





**Note:** Dimensions subject to change without notice.