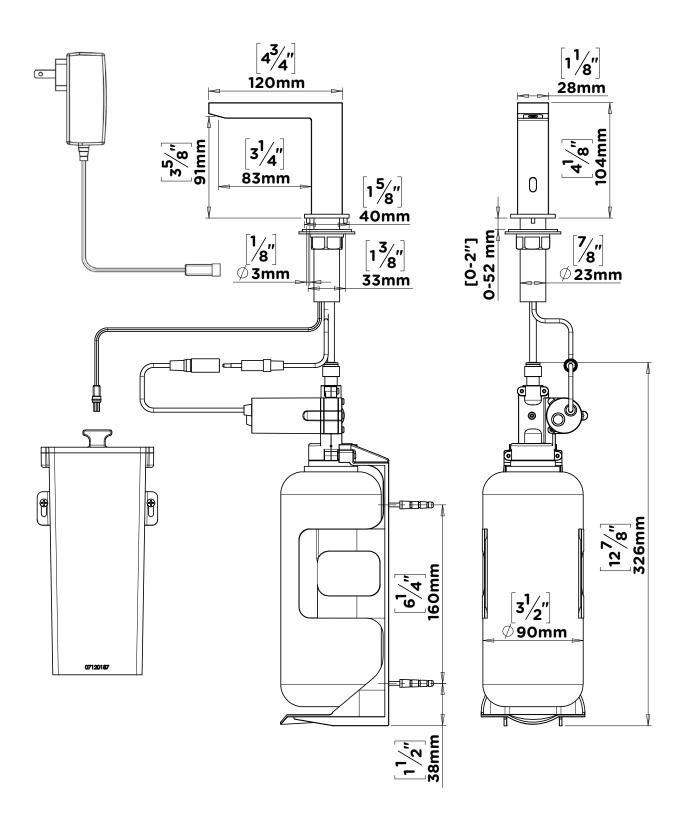

|                                                                                                                                                                                                                                               |

# Symmons Duro ActivSense Sensor Soap Dispenser \_\_\_\_\_\_ With LEED Rating, Robust brass body, Adjustable settings, Easy to install, ADA compliant, Anti Rotation Pins. 10 Year commercial Warranty. UL# E311169 (USA & Canda), Buy American Act complaint. Available options include: "STN - Satin Nickel finish", "MB -Matte Black finish", "RC6960SDL -Remote Control", "S6360B - Matching Duro Sensor Faucet", "SD010

- Converts SD6360BL to AC powered (SD6360EL)".

#### **Power Layout**





**Note:** Dimensions subject to change without notice.