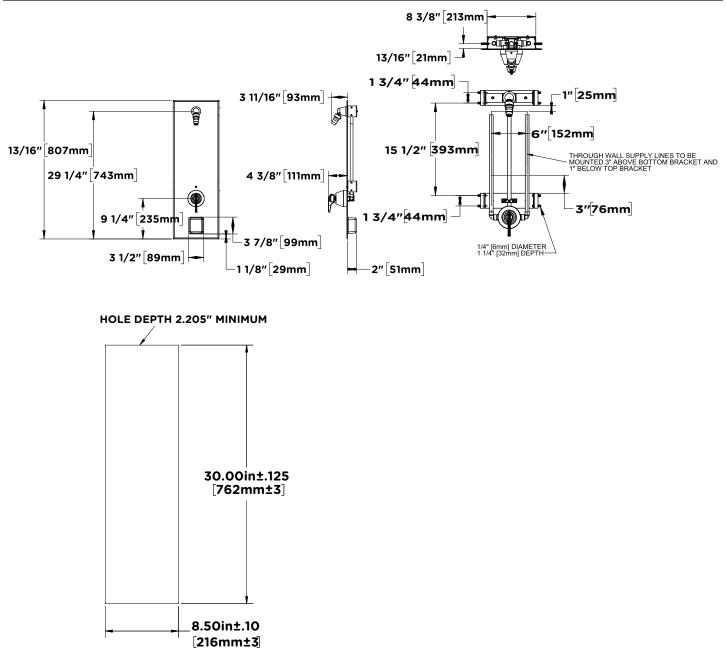

ymmons Surface Mounted Shower System \_\_\_\_\_\_ Includes Pressure Balancing mixing valve with screw driver service stops and adjustable stop screw to limit handle turn, Shower head is Fre-Flo, all brass with ball joint, Stainless steel covering to be 16 gauge with #4 brush finish, 2.0 gpm (7.6 L/min) standard flow rate. 10 Year Commercial Warranty. ASME A112.18.1/CSA B125.1, ASSE 1016 compliant. Available options: "RS - Recessed soap dish", "56 - Pressure balancing + metering dual supply", "WD - Winter drain relief valve on supply (only available whith single supply modifiers)", "L1 - Less shower head", "15 - 1.5 gpm (5.7 L/min) flow restrictor", "21 - Manual shut-off - Cross handle", "22 - Manual shut-off - lever handle", "60 - Metering Shut-off".

# SYMMONS<sup>®</sup>

#### H911RS





Hole Cutout Dimensions