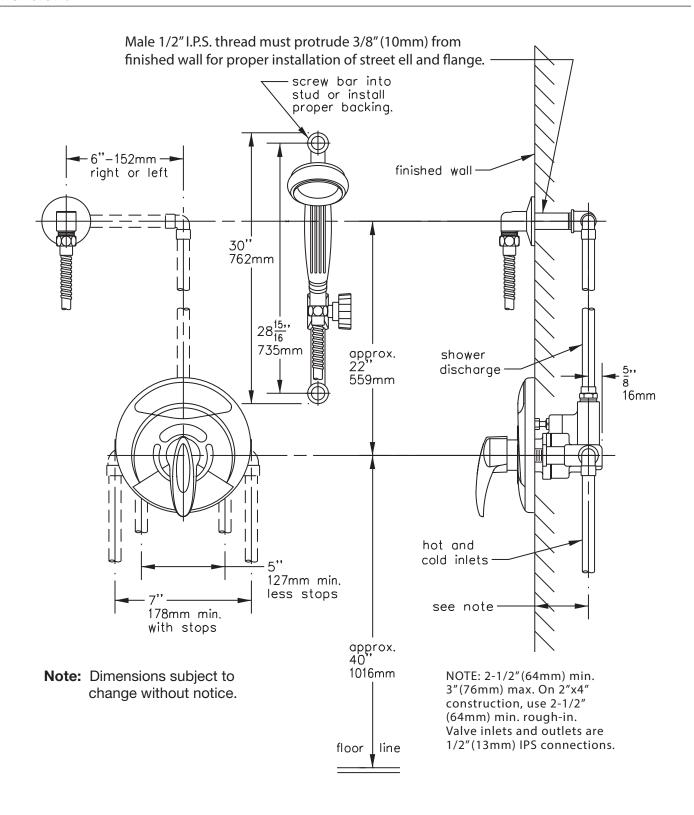

lear-vue™ thermometer and adjustable stop screw to limit handle turn, #VT-1, Euro-flo single mode wall/hand shower with flexible metal hose, in-line vacuum breaker, wall connection and flange, #FS-KIT that includes wand #460C, Standard flow rate is 2.0 gpm (7.6 L/min), and polished chrome finish (standard) 10 Year Commercial Warranty. ASME A112.18.1/CSA B125.1 compliant and lever handle meets ada requirements. Available options: "1.5 - 1.5 gpm (5.7 L/min) flow restrictor", "X - Integral service stops", "CHKS - Integral Check Stops", "REV - Reverse coring in valve for back to back installations", "72 - 6 foot hose", R - Vinyl hose", "L/HS - hand shower wand not included", "QD - Quick disconnect on hand shower", "VP - Vandal resistant", and "VB - Elevated Vacuum Breaker"

## **Dimensions**