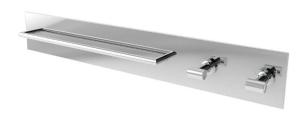

1003-ACP-24 Accessory Panel **Specification Submittal** 

(right mount installation shown)

| Specification                                                                                                                              | Finish Options                                                                                                                                                                                                   |
|--------------------------------------------------------------------------------------------------------------------------------------------|------------------------------------------------------------------------------------------------------------------------------------------------------------------------------------------------------------------|
| Accessory panel for 24 inch towel bar and two robe hooks shall be made from metal construction, plated in standard polished chrome finish. | ☐ -STN Satin Nickel finish                                                                                                                                                                                       |
| Accessory panel is reversible for left hand mount installation.                                                                            | Note: Append appropriate -suffix to model number.                                                                                                                                                                |
| Model Numbers                                                                                                                              | Warranty                                                                                                                                                                                                         |
| □ 1003-ACP-24 Accessory Panel for 24 inch Towel Bar and two Robe Hooks                                                                     | Limited Lifetime - to the original end purchaser in consumer/residential installations.  5 Years - for industrial/commercial installations. Refer to www.symmons.com/warranty for complete warranty information. |