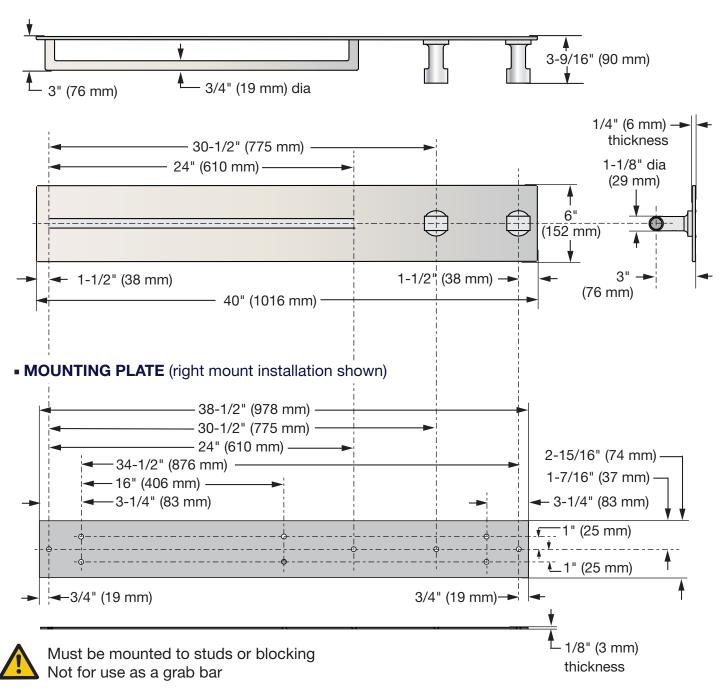

## **Dimensions**

For left mount installation flip back plate and panel so robe hooks are on left side.

■ ACCESSORY PANEL (right mount installation shown)

Note: Dimensions subject to change without notice.