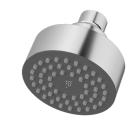

## **SYMMONS**® Identity™

672SH Series
1 Mode Showerhead
Specification Submittal

| Model Numbers                                            | Feature Highlights                                                                                                            |
|----------------------------------------------------------|-------------------------------------------------------------------------------------------------------------------------------|
| ☐ <b>672SH</b> 1 Mode Showerhead                         | <ul> <li>1 mode showerhead with easy to clean rubber nozzles</li> <li>Standard 2.0 gpm (7.6 L/min) flow restrictor</li> </ul> |
| Options/ Modifications                                   | Components made from metal and nonmetallic materials                                                                          |
| ☐ 1.5 (f) 1.5 gpm (5.7 L/min) flow restrictor            | Plated in standard polished chrome finish                                                                                     |
| ☐ STN Satin Nickel finish                                |                                                                                                                               |
|                                                          |                                                                                                                               |
|                                                          | Warranty                                                                                                                      |
| <b>Note:</b> Append appropriate -suffix to model number. | Limited Lifetime - to the original end                                                                                        |

### **Architectural/Engineering Specification**

Symmons Identity 1 Mode Showerhead \_\_\_\_\_\_ Includes 1 mode showerhead with easy to clean rubber nozzles includes standard 2.0 gpm (7.6 L/min) flow restrictor, Components made from metal and nonmetallic materials, plated in standard polished chrome finish. 10 Year Commercial Warranty. ASME A112.18.1/CSA B125.1, WaterSense 1.5 gpm (5.7 L/min) compliant. Available options: "1.5 - 1.5 gpm (5.7 L/min) flow restrictor", "STN - Satin Nickel finish".