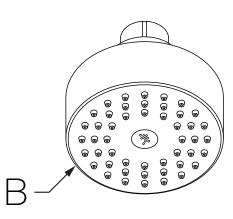

#### **Dimensions**

| Measurements |                 |
|--------------|-----------------|
| Α            | 3-1/2", 89 mm   |
| В            | Ø 3-1/8", 79 mm |

**Note:** Dimensions are subject to change without notice.