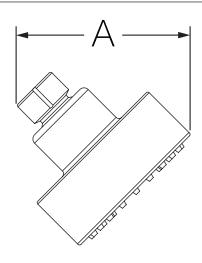

#### **Dimensions**

| Measurements |                 |
|--------------|-----------------|
| Α            | 3-1/2", 89 mm   |
| В            | Ø 3-1/8", 79 mm |

**Note:** Dimensions are subject to change without notice.