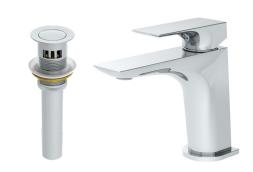

## Location:

SLS139812PP Single Handle Lavatory Faucet **Specification Submittal** 

| Model Numbers                                                  |                                                               | Feature Highlights                                                                                                                                                                      |
|----------------------------------------------------------------|---------------------------------------------------------------|-----------------------------------------------------------------------------------------------------------------------------------------------------------------------------------------|
| SLS139812PP                                                    | Single Handle Lavatory Faucet with<br>Push Pop Drain Assembly | <ul> <li>Single lever cartridge with ceramic control components</li> <li>Braided supply hoses with 3/8" compression fittings</li> <li>1.0 gpm (3.8 L/min) standard flow rate</li> </ul> |
| Options/ Modifications                                         |                                                               | Single Handle Lavatory Faucet shall be metal construction                                                                                                                               |
| □ МВ                                                           | Matte Black finish                                            | Plated in standard Polished Chrome finish                                                                                                                                               |
| ☐ STN                                                          | Satin Nickel finish                                           |                                                                                                                                                                                         |
| <b>Note:</b> Append appropriate suffix to model number.        |                                                               | Warranty                                                                                                                                                                                |
| Compliance                                                     |                                                               | Limited Lifetime - to the original end purchaser in consumer/residential                                                                                                                |
| -ASME A112.18.1/CSA B125.1 -NSF/ANSI/CAN 61: Q<1, NSF/ANSI 372 |                                                               | installations.  10 Years - for commercial/industrial installations. Refer to www.symmons.com/warranty for complete warranty information.                                                |

## **Architectural/Engineering Specification**

Symmons Single Handle Lavatory Faucet \_ Includes Single lever cartridge with ceramic control components, Braided supply hoses with 3/8" compression fittings, 1.0 gpm (3.8 L/min) standard flow rate, Single Handle Lavatory Faucet shall be metal construction, Plated in standard Polished Chrome finish. 10 Year Commercial Warranty. ASME A112.18.1/CSA B125.1, NSF/ANSI/CAN 61: Q<1, NSF/ANSI 372 compliant. Available options: "MB - Matte Black finish", "STN - Satin Nickel finish".