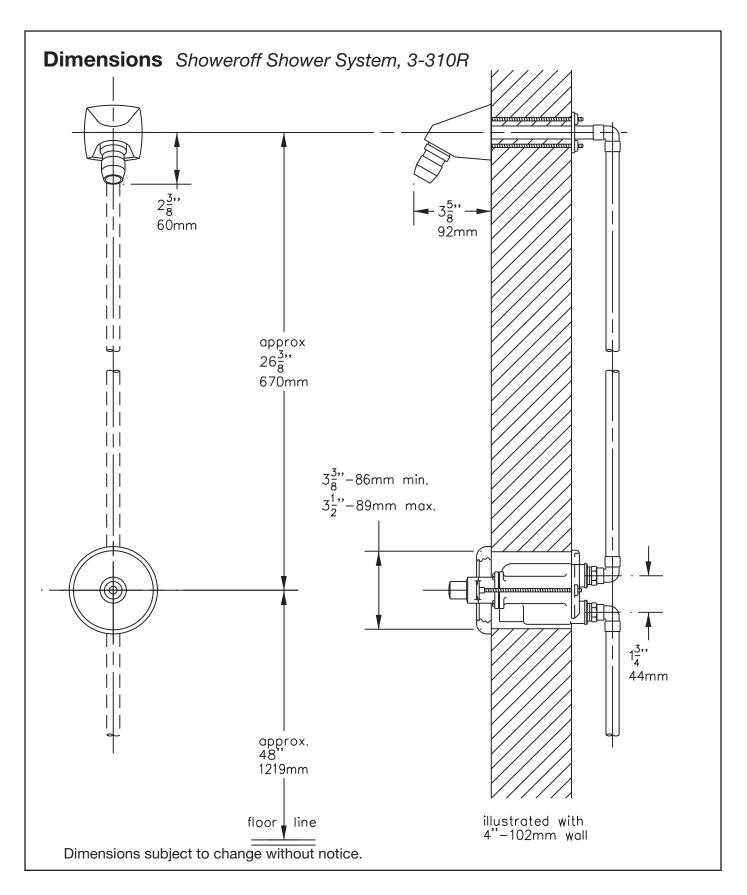

# **Showeroff Shower System,** 3-310R **Specification Submittal**

# **Product Highlights**

- 4-427R Showeroff shower limiter valve with 1/2 inch IPS back connection with rear mounted escutcheon.
- 4-295B Fre-flo institutional showerhead with adjustable spray and nozzle-type design for maximum protection against hard water mineral build-up
- Vandal resistant recessed hex socket type showerhead and valve mounting fasteners
- Back plate and thru-bolts for extra thick walls
- Standard Polished Chrome finish