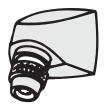

#### **Model Numbers**

□ 3-310 Showeroff Shower System that includes 4-427 valve and 4-295B showerhead

### **Product Highlights**

- 4-427 Showeroff shower limiter valve with 1/2 inch IPS back connection and integral stop for servicing.
- 4-295B Fre-flo institutional showerhead with adjustable spray and nozzle-type design for maximum protection against hard water mineral build-up
- Vandal resistant recessed hex socket type showerhead and valve mounting fasteners
- Back plate and thru-bolts for extra thick walls
- Standard Polished Chrome finish