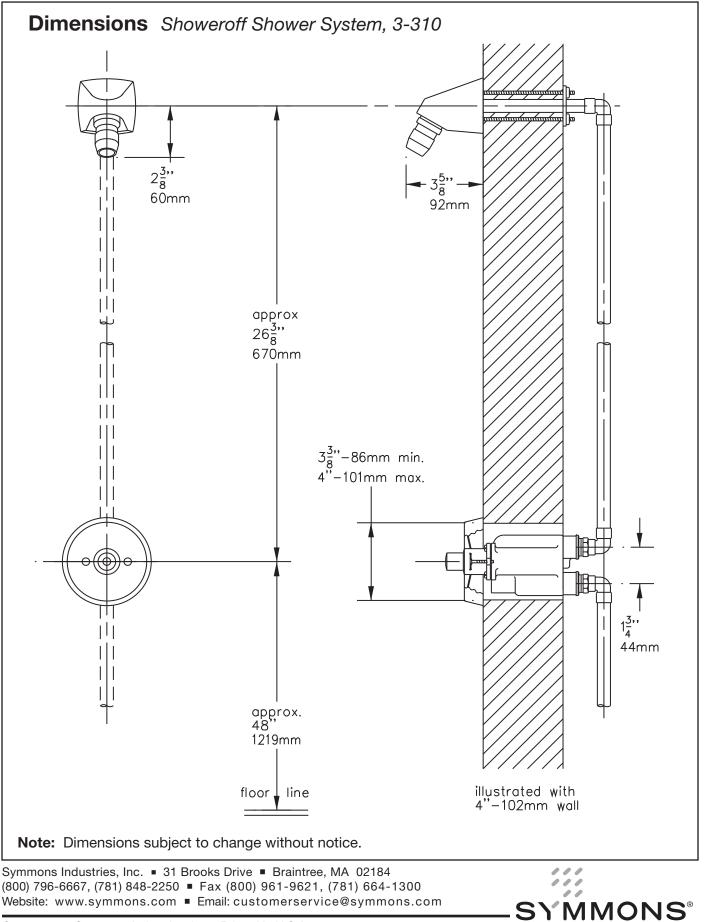

#### **Model Numbers**

□ 3-310 Showeroff Shower System that includes 4-427 valve and 4-295B showerhead

### **Product Highlights**

- 4-427 Showeroff shower limiter valve with 1/2 inch IPS back connection and integral stop for servicing.
- 4-295B Fre-flo institutional showerhead with adjustable spray and nozzle-type design for maximum protection against hard water mineral build-up
- Vandal resistant recessed hex socket type showerhead and valve mounting fasteners
- Back plate and thru-bolts for extra thick walls
- Standard Polished Chrome finish