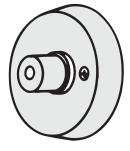

#### **Model Numbers**

□ 3-310 Showeroff Shower System that includes 4-427 valve and 4-295B showerhead

### **Product Highlights**

- 4-427 Showeroff shower limiter valve with 1/2 inch IPS back connection and integral stop for servicing.
- 4-295B Fre-flo institutional showerhead with adjustable spray and nozzle-type design for maximum protection against hard water mineral build-up
- Vandal resistant recessed hex socket type showerhead and valve mounting fasteners
- Back plate and thru-bolts for extra thick walls
- Standard Polished Chrome finish