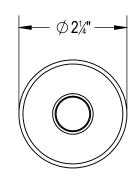

## JW Marriott Las Vegas Resort Spa & Golf Shower Arm

| Design & Consult y          | Dimensions subject to change<br>our Symmons Sales Represent | ative for Timeline | REQUIRES:           | *THIS DOCUMENT CONTAINS PROPRIETARY<br>INFORMATION OF SYMMONS INDUSTRIES, INC. AND<br>NEITHER THIS DOCUMENT OR ANY OF SAID<br>PROPRIETARY INFORMATION SHALL BE PUBLISHED,<br>REPRODUCED, COPIED, DISCLOSED OR USED FOR |
|-----------------------------|-------------------------------------------------------------|--------------------|---------------------|------------------------------------------------------------------------------------------------------------------------------------------------------------------------------------------------------------------------|
| PRODUCT NAME:<br>Shower Arm |                                                             | ADDITIONAL NOTE:   |                     | ANY PURPOSE WITHOUT THE EXPRESS WRITTEN<br>PERMISSION OF A DULY AUTHORIZED<br>REPRESENTATIVE OF SYMMONS INDUSTRIES, INC."                                                                                              |
| DATE                        | SYMMONS MODEL#                                              | VERSION:           | FINISH:             |                                                                                                                                                                                                                        |
| 8-9-2018                    | CA-8-BBZ                                                    | A                  | Brushed Bronze      | SYMMONS                                                                                                                                                                                                                |
| Approved by:                |                                                             | Approval Date:     | Approval Signature: | SYMMONS INDUSTRIES<br>31 BROOKS DRIVE BRAINTREE, MA 02184<br>1-800-SYMMONS www.symmons.com                                                                                                                             |

## JW Marriott Las Vegas Resort Spa & Golf Shower Arm

| <ul><li>Design &amp;</li><li>Consult y</li></ul> | Dimensions subject to change<br>our Symmons Sales Represent | ative for Timeline | REQUIRES:           | "THIS DOCUMENT CONTAINS PROPRIETARY<br>INFORMATION OF SYMMONS INDUSTRIES, INC. AND<br>NEITHER THIS DOCUMENT OR ANY OF SAID<br>PROPRIETARY INFORMATION SHALL BE PUBLISHED,<br>REPRODUCED, COPIED, DISCLOSED OR USED FOR |
|--------------------------------------------------|-------------------------------------------------------------|--------------------|---------------------|------------------------------------------------------------------------------------------------------------------------------------------------------------------------------------------------------------------------|
| PRODUCT NAME:<br>Shower Arm                      |                                                             | ADDITIONAL NOTE:   |                     | ANY PURPOSE WITHOUT THE EXPRESS WRITTEN<br>PERMISSION OF A DULY AUTHORIZED<br>REPRESENTATIVE OF SYMMONS INDUSTRIES, INC."                                                                                              |
| DATE                                             | SYMMONS MODEL#                                              | VERSION:           | FINISH:             |                                                                                                                                                                                                                        |
| 8-9-2018                                         | CA-8-BBZ                                                    | А                  | Brushed Bronze      | SYMMONS                                                                                                                                                                                                                |
| Approved by:                                     |                                                             | Approval Date:     | Approval Signature: | SYMMONS INDUSTRIES<br>31 BROOKS DRIVE BRAINTREE, MA 02184<br>1-800-SYMMONS www.symmons.com                                                                                                                             |