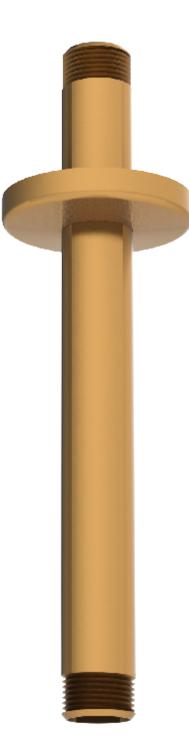

## JW Marriott Las Vegas Resort Spa & Golf Shower Arm

| Design & Consult y          | Dimensions subject to change<br>our Symmons Sales Represent | ative for Timeline | REQUIRES:           | *THIS DOCUMENT CONTAINS PROPRIETARY<br>INFORMATION OF SYMMONS INDUSTRIES, INC. AND<br>NEITHER THIS DOCUMENT OR ANY OF SAID<br>PROPRIETARY INFORMATION SHALL BE PUBLISHED,<br>REPRODUCED, COPIED, DISCLOSED OR USED FOR |
|-----------------------------|-------------------------------------------------------------|--------------------|---------------------|------------------------------------------------------------------------------------------------------------------------------------------------------------------------------------------------------------------------|
| PRODUCT NAME:<br>Shower Arm |                                                             | ADDITIONAL NOTE:   |                     | ANY PURPOSE WITHOUT THE EXPRESS WRITTEN<br>PERMISSION OF A DULY AUTHORIZED<br>REPRESENTATIVE OF SYMMONS INDUSTRIES, INC."                                                                                              |
| DATE                        | SYMMONS MODEL#                                              | VERSION:           | FINISH:             |                                                                                                                                                                                                                        |
| 8-9-2018                    | CA-8-BBZ                                                    | A                  | Brushed Bronze      | SYMMONS                                                                                                                                                                                                                |
| Approved by:                |                                                             | Approval Date:     | Approval Signature: | SYMMONS INDUSTRIES<br>31 BROOKS DRIVE BRAINTREE, MA 02184<br>1-800-SYMMONS www.symmons.com                                                                                                                             |

## JW Marriott Las Vegas Resort Spa & Golf Shower Arm

| <ul><li>Design &amp;</li><li>Consult y</li></ul> | Dimensions subject to change<br>our Symmons Sales Represent | ative for Timeline | REQUIRES:           | "THIS DOCUMENT CONTAINS PROPRIETARY<br>INFORMATION OF SYMMONS INDUSTRIES, INC. AND<br>NEITHER THIS DOCUMENT OR ANY OF SAID<br>PROPRIETARY INFORMATION SHALL BE PUBLISHED,<br>REPRODUCED, COPIED, DISCLOSED OR USED FOR |
|--------------------------------------------------|-------------------------------------------------------------|--------------------|---------------------|------------------------------------------------------------------------------------------------------------------------------------------------------------------------------------------------------------------------|
| PRODUCT NAME:<br>Shower Arm                      |                                                             | ADDITIONAL NOTE:   |                     | ANY PURPOSE WITHOUT THE EXPRESS WRITTEN<br>PERMISSION OF A DULY AUTHORIZED<br>REPRESENTATIVE OF SYMMONS INDUSTRIES, INC."                                                                                              |
| DATE                                             | SYMMONS MODEL#                                              | VERSION:           | FINISH:             |                                                                                                                                                                                                                        |
| 8-9-2018                                         | CA-8-BBZ                                                    | А                  | Brushed Bronze      | SYMMONS                                                                                                                                                                                                                |
| Approved by:                                     |                                                             | Approval Date:     | Approval Signature: | SYMMONS INDUSTRIES<br>31 BROOKS DRIVE BRAINTREE, MA 02184<br>1-800-SYMMONS www.symmons.com                                                                                                                             |