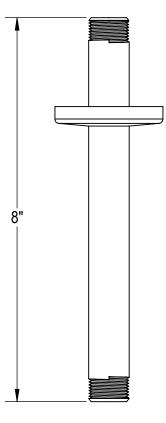

## JW Marriott Las Vegas Resort Spa & Golf Shower Arm

| Design & Consult y          | Dimensions subject to change<br>our Symmons Sales Represent | ative for Timeline | REQUIRES:           | *THIS DOCUMENT CONTAINS PROPRIETARY<br>INFORMATION OF SYMMONS INDUSTRIES, INC. AND<br>NEITHER THIS DOCUMENT OR ANY OF SAID<br>PROPRIETARY INFORMATION SHALL BE PUBLISHED,<br>REPRODUCED, COPIED, DISCLOSED OR USED FOR |
|-----------------------------|-------------------------------------------------------------|--------------------|---------------------|------------------------------------------------------------------------------------------------------------------------------------------------------------------------------------------------------------------------|
| PRODUCT NAME:<br>Shower Arm |                                                             | ADDITIONAL NOTE:   |                     | ANY PURPOSE WITHOUT THE EXPRESS WRITTEN<br>PERMISSION OF A DULY AUTHORIZED<br>REPRESENTATIVE OF SYMMONS INDUSTRIES, INC."                                                                                              |
| DATE                        | SYMMONS MODEL#                                              | VERSION:           | FINISH:             |                                                                                                                                                                                                                        |
| 8-9-2018                    | CA-8-BBZ                                                    | A                  | Brushed Bronze      | SYMMONS                                                                                                                                                                                                                |
| Approved by:                |                                                             | Approval Date:     | Approval Signature: | SYMMONS INDUSTRIES<br>31 BROOKS DRIVE BRAINTREE, MA 02184<br>1-800-SYMMONS www.symmons.com                                                                                                                             |

## JW Marriott Las Vegas Resort Spa & Golf Shower Arm

| <ul><li>Design &amp;</li><li>Consult y</li></ul> | Dimensions subject to change<br>our Symmons Sales Represent | ative for Timeline | REQUIRES:           | "THIS DOCUMENT CONTAINS PROPRIETARY<br>INFORMATION OF SYMMONS INDUSTRIES, INC. AND<br>NEITHER THIS DOCUMENT OR ANY OF SAID<br>PROPRIETARY INFORMATION SHALL BE PUBLISHED,<br>REPRODUCED, COPIED, DISCLOSED OR USED FOR |
|--------------------------------------------------|-------------------------------------------------------------|--------------------|---------------------|------------------------------------------------------------------------------------------------------------------------------------------------------------------------------------------------------------------------|
| PRODUCT NAME:<br>Shower Arm                      |                                                             | ADDITIONAL NOTE:   |                     | ANY PURPOSE WITHOUT THE EXPRESS WRITTEN<br>PERMISSION OF A DULY AUTHORIZED<br>REPRESENTATIVE OF SYMMONS INDUSTRIES, INC."                                                                                              |
| DATE                                             | SYMMONS MODEL#                                              | VERSION:           | FINISH:             |                                                                                                                                                                                                                        |
| 8-9-2018                                         | CA-8-BBZ                                                    | А                  | Brushed Bronze      | SYMMONS                                                                                                                                                                                                                |
| Approved by:                                     |                                                             | Approval Date:     | Approval Signature: | SYMMONS INDUSTRIES<br>31 BROOKS DRIVE BRAINTREE, MA 02184<br>1-800-SYMMONS www.symmons.com                                                                                                                             |