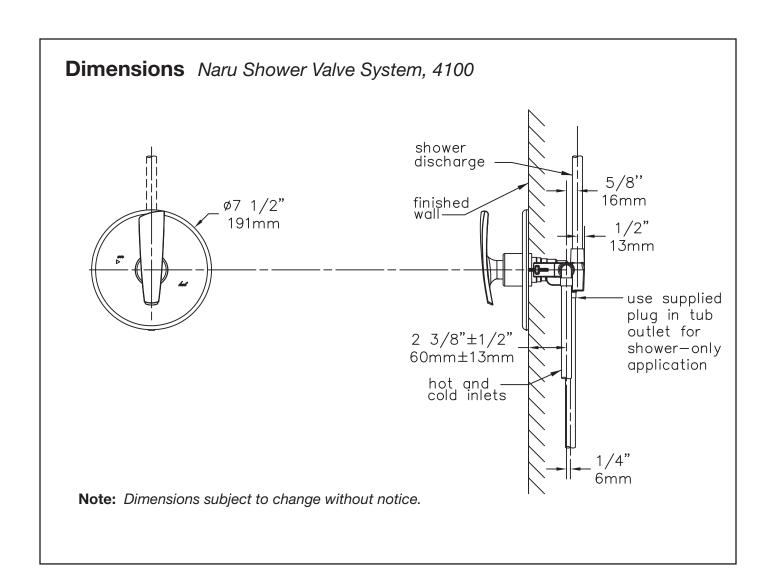

l® pressure balancing mixing valve without trim. Valve includes integral service stops to allow water shutoff for service.

#### **Options / Modifications**

Append appropriate -suffix to model number.

- ☐ -IPS 1/2 inch female IPS connections on Symmons Temptrol® mixing valve
  - -X Symmons Temptrol® pressure balancing mixing valve includes integral service stops to allow water shut-off for service, p/n 4000-X-BODY. (Option only applies when ordering model 4100.)

### **Finish Options**

Append appropriate -suffix to model number.

- ☐ -STN Satin nickel finish
- ☐ -PNL Polished nickel finish

#### Standards / Certifications

ASME A112.18.1-2005/CSA B125.1-05

#### Warranty

- Limited Lifetime to the original end purchaser in consumer installations.
- 5 years for commercial installations