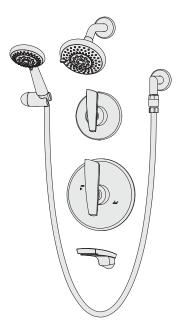

## **Feature Highlights**

- Symmons tub and shower system with lever handles.
- Symmons Temptrol® pressure balancing mixing valve with adjustable stop screw to limit handle turn.
- Separate triple outlet lever diverter valve
- Wall/hand shower with 5 foot flexible metal hose, in-line vacuum breaker, wall connection and cradle for hand shower mounting
- Shower head with mounting bracket
- Flow rate 2.5 gpm (9.5 L/min) for both shower head and hand shower
- Tub spout
- Metal construction with polished chrome finish