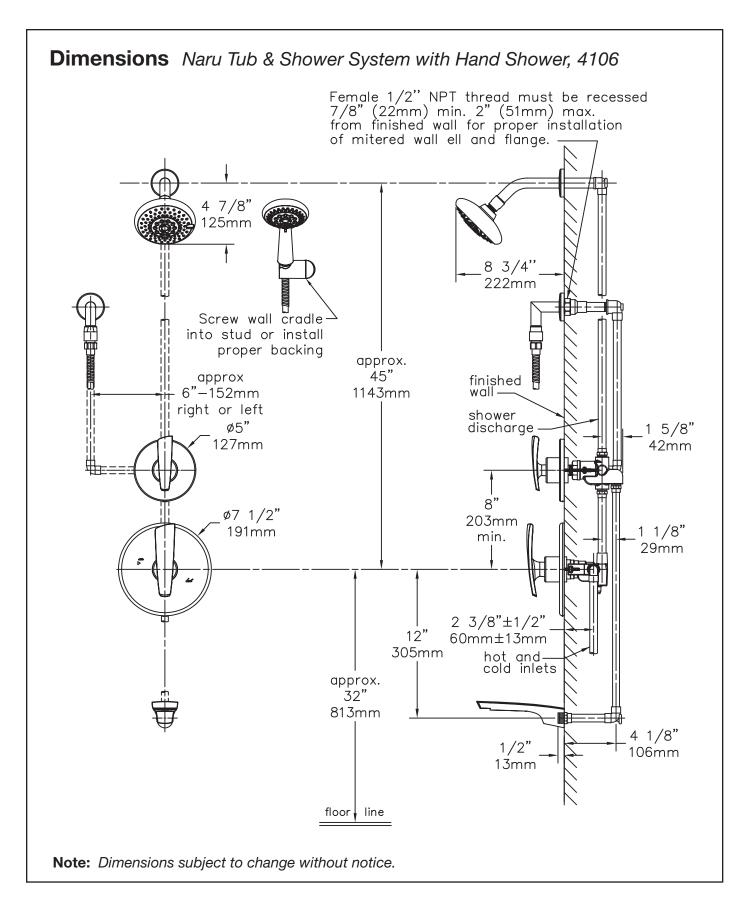

|

#### Standards / Certifications

ASME A112.18.1-2005/CSA B125.1-05





## **Options / Modifications**

Append appropriate -suffix to model number.

- ☐ -IPS 1/2 inch female IPS connections on Symmons Temptrol® mixing valve
- ¬X Symmons Temptrol® pressure balancing mixing valve includes integral service stops to allow water shut-off for service, p/n 4000-X-BODY. (Option only applies when ordering model 4106.)
- ☐ -2.0 2.0 (7.6 L/min) Flow rate restrictor
- ☐ -1.5 1.5 (5.7 L/min) Flow rate restrictor

## **Finish Options**

Append appropriate -suffix to model number.

- -STN Satin nickel finish
- ☐ -PNL Polished nickel finish

### Warranty

- Limited Lifetime to the original end purchaser in consumer installations.
- 5 years for commercial installations