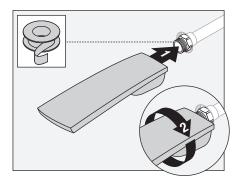

## Installation

1) Install tub spout to pipe fitting. Turn clockwise to secure.