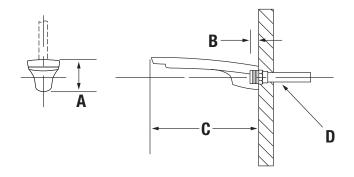

## **Dimensions**

| Measurements |                |  |
|--------------|----------------|--|
| А            | 2 1/8", 54 mm  |  |
| В            | 1/2", 13 mm    |  |
| С            | 7 1/8", 181 mm |  |
| D            | 1/2" NPT       |  |