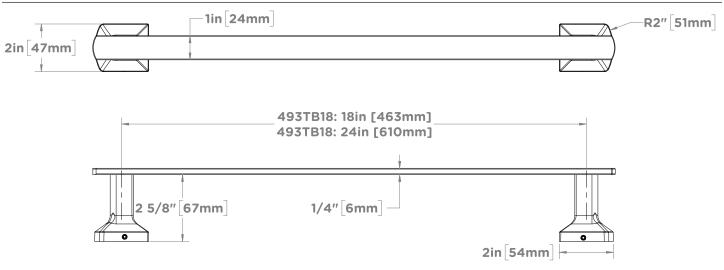

## 493TB18, 493TB24 Towel Bar **Specification Submittal**

| Model Numbers                                                                                                                                             | Options/Modifications                                                                                                                                                                                                              |
|-----------------------------------------------------------------------------------------------------------------------------------------------------------|------------------------------------------------------------------------------------------------------------------------------------------------------------------------------------------------------------------------------------|
| 493TB18       18 in. Towel Bar         493TB24       24 in. Towel Bar                                                                                     | STN     Satin Nickel finish       MB     Matte Black finish                                                                                                                                                                        |
| <ul> <li>Feature Highlights</li> <li>Metal construction</li> <li>Standard finish is polished chrome</li> <li>RA-030 mounting hardware included</li> </ul> | Warranty                                                                                                                                                                                                                           |
|                                                                                                                                                           | Limited Lifetime - to the original end<br>purchaser in consumer/residential<br>installations.<br>10 Years - for commercial/industrial<br>installations. Refer to<br>www.symmons.com/warranty for<br>complete warranty information. |

## Dimensions