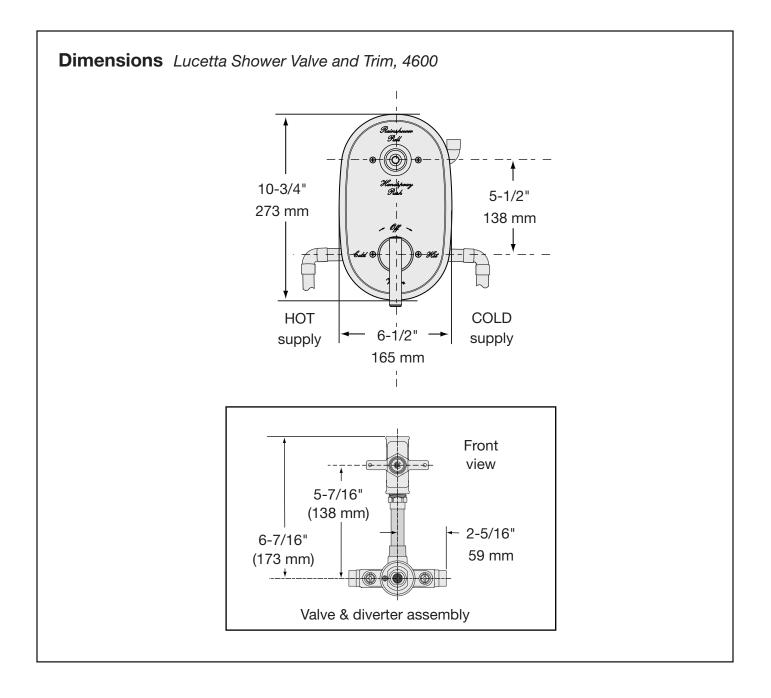

#### Model Numbers

☐ 4600..... Shower Valve System with Symmons Temptrol<sup>®</sup> pressure balancing mixing valve and diverter.