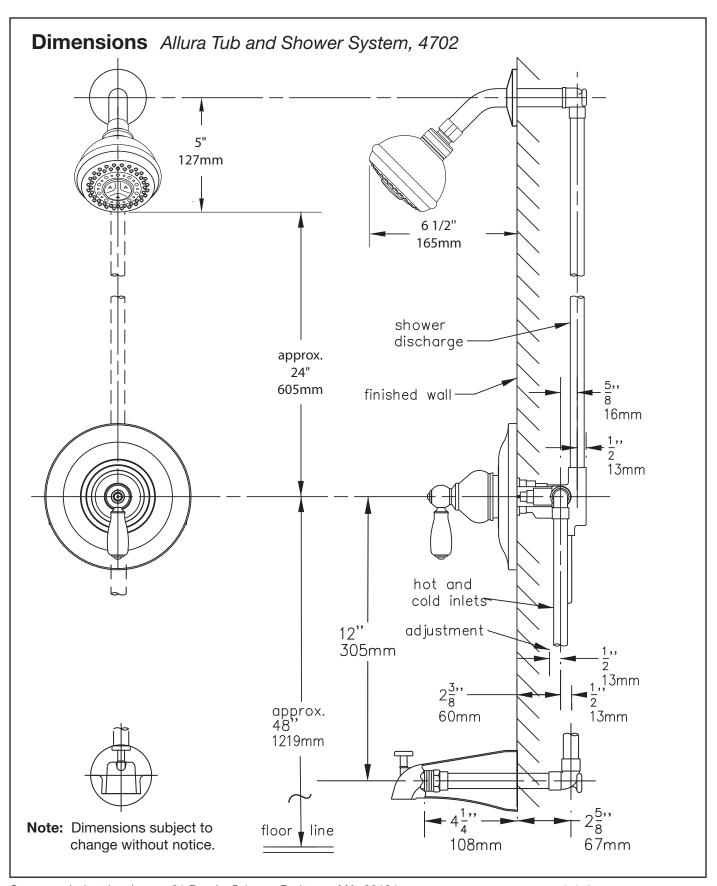

### **Feature Highlights**

- Symmons tub and shower system with a lever handle.
- Symmons Temptrol® pressure balancing mixing valve with adjustable stop screw to limit handle turn.
- Three mode showerhead, #4-143
- Flow rate 2.5 gpm (9.5 L/min)
- Showerhead arm and flange
- Diverter tub spout, zinc 5-1/2"
- Polished chrome finish (standard)

#### **Model Numbers**

- ☐ 4702..... Tub and Shower System with

  Symmons Temptrol® pressure

  balancing mixing valve

  p/n 4002-BODY
- ☐ 4702-TRM...... Trim only, valve and diverter must be ordered separately
- ☐ 4000-BODY..... Symmons Temptrol® pressure balancing mixing valve without
- □ 4000-X-BODY... Symmons Temptrol® pressure balancing mixing valve without trim. Valve includes integral service stops to allow water shut-off for service.