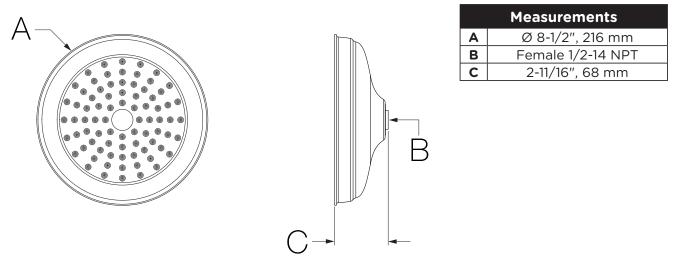

| purchaser in consumer/residential                                                                                                                   |
| - ASME A112.18.1/CSA B125.1                       | <b>10 Years</b> - for commercial/industrial installations. Refer to www.symmons.com/warranty for complete warranty information.                     |

## Architectural/ Engineering Specification

Symmons Showerhead \_\_\_\_\_\_ Includes 1 mode showerhead, Standard 2.0 gpm (7.6 L/min) flow rate, Components shall be nonmetallic construction, plated in standard polished chrome finish. 10 Year Commercial Warranty. ASME A112.18.1/CSA B125.1 compliant. Available options: "1.5 - 1.5 gpm (5.7 L/min) flow restrictor", "STN - Satin Nickel finish".

## Dimensions



**Note:** Dimensions subject to change without notice.