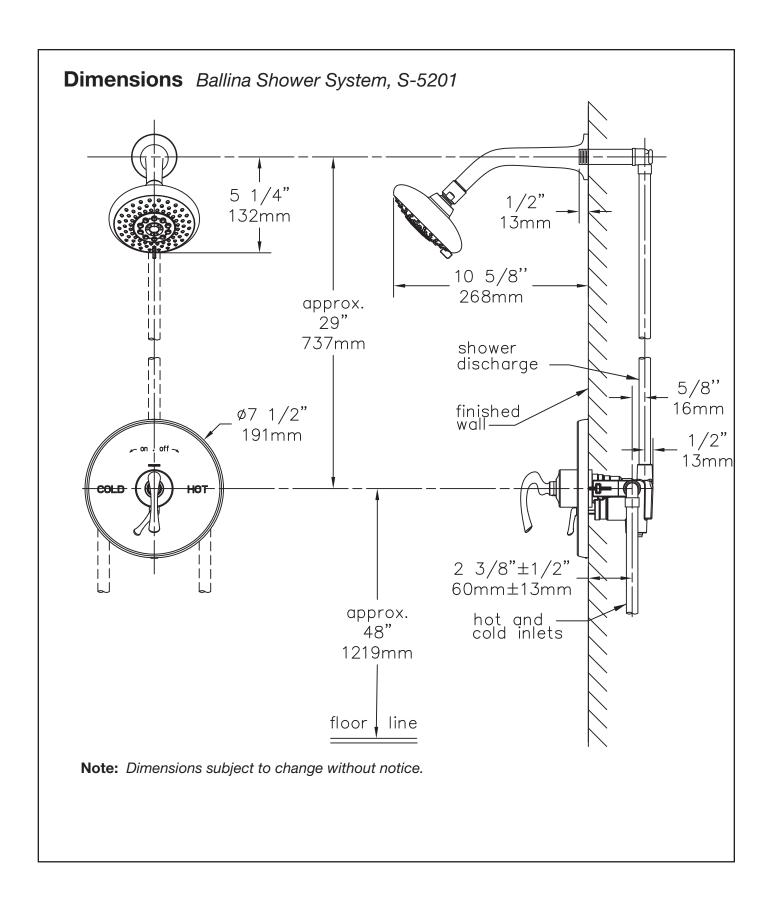

tam with Symmons

## **Options / Modifications**

Append appropriate -suffix to model number.

- -IPS 1/2 inch female IPS connections on П Symmons Temptrol® mixing valve
- -X Symmons Temptrol® pressure balancing mixing valve includes integral service stops to allow water shut-off for service, p/n S-4001-X-BODY. (Option only applies when ordering model S-5201.)
- √ -2.0 2.0 (7.6 L/min) Flow rate restrictor 1.5 1.5 (5.7 L/min) Flow rate restrictor

### Standards / Certifications

ASME A112.18.1-2005/CSA B125.1-05

# **Finish Options / Modifications**

Append appropriate -suffix to model number.

-STN Satin nickel -BBZ Brushed Bronze

- Polished chrome (standard)

### Warranty

- Limited Lifetime to the original end purchaser in consumer installations.
- 5 years for commercial installations



Symmons Industries, Inc. = 31 Brooks Drive = Braintree, MA 02184 (800) 796-6667, (781) 848-2250 = Fax (800) 961-9621, (781) 664-1300 Website: www.symmons.com = Email: customerservice@symmons.com