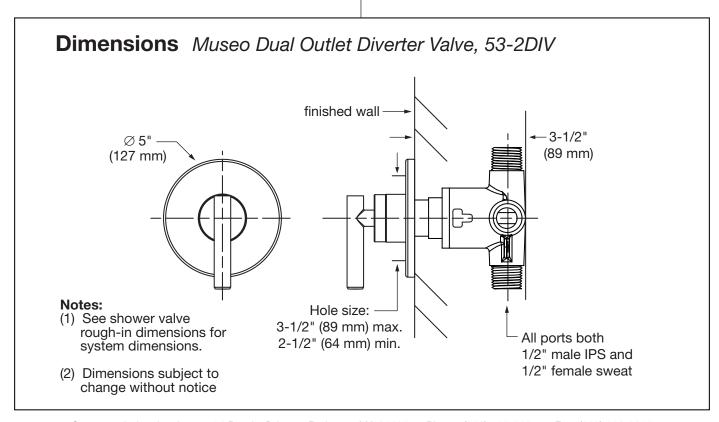

# **Dual Outlet Diverter Valve 53-2DIV Specification Submittal**





### **Model Numbers**

- ☐ 53-2DIV Diverter valve and trim
- ☐ 53-DIV-TRM Trim only, valve body ordered separately

## **Finish Options / Modifications**

Append appropriate -suffix to model number

- ☐ -BLK Polished graphite
- □ -STN Satin nickel
- ☐ CG -NS Non-shared diverter valve

# **Feature Highlights**

- Dual outlet diverter valve with trim
- Metal construction
- Polished chrome finish (standard)

## Warranty

- Limited Lifetime to the original end purchaser in consumer installations
- 5 years for commercial installations

### Standards / Certifications

ASME A112.18.1/CSA B125.1