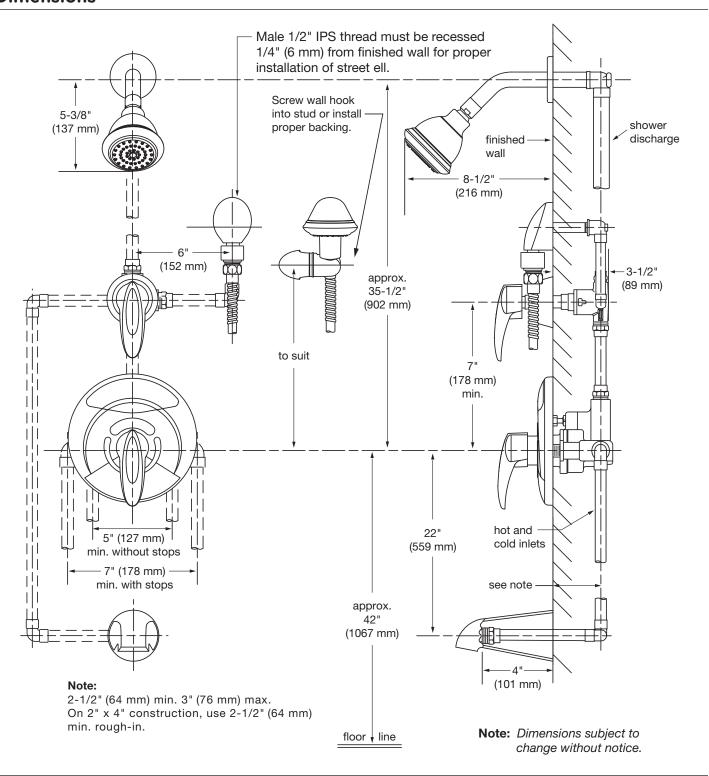

d tub spout, Single mode showerhead with arm and flange, Tub spout, Single mode wall/hand shower with flexible 5' metal hose, Dual checks for backflow protection, Wall connection and flange, Cradle for hand shower mounting, Standard flow rate 2.0 gpm (7.6 L/min). 10 Year Commercial Warranty.

ASME A112.18.1/CSA B125.1 compliant. Available options: "1.5 - 1.5 gpm (5.7 L/min) flow restrictor", "STN - Satin Nickel finish", "X - Integral service stops—allows water shut-off at valve for service", "X-3/4 - 3/4" valve to increase flow approximately 20%", "X-CHKS - Integral check stops—for use in installations where a positive shut-off device is used downstream of mixing valve", "NS - Non-shared diverter valve", "QD - Quick disconnect", "TRM - Trim only".



## 1-3170VT-H401-V

## **Dimensions**