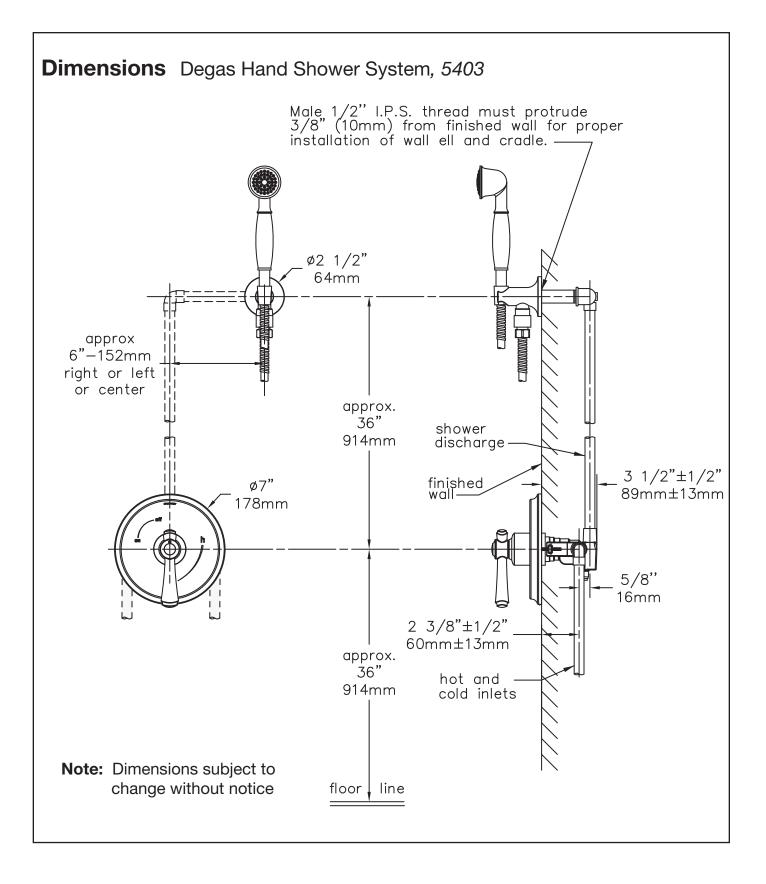

# **Feature Highlights**

- Symmons Hand Shower System with lever handle
- Symmons Temptrol<sup>®</sup> pressure-balancing mixing valve with adjustable stop screw to limit handle turn
- Wall/hand shower #512HS, single mode, with 5 foot flexible metal hose, in-line vacuum breaker, wall connection and cradle for hand shower mounting
- Standard flow rate is 2.5 gpm (9.5 L/min) Optional lower flow rate restrictor available
- Polished chrome finish (standard)

# **Model Numbers**

- 5403 Hand Shower System with Symmons Temptrol<sup>®</sup> mixing valve p/n 46-2-BODY
- □ 5403-TRM Trim only, mixing valve ordered separately
- □ 46-2-BODY Symmons Temptrol<sup>®</sup> mixing valve without trim
- 46-2X-BODY Symmons Temptrol<sup>®</sup> mixing valve without trim. Valve includes integral service stops to allow water shut-off for service