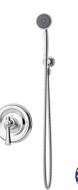

# **Feature Highlights**

- Symmons Hand Shower System with lever handle
- Symmons Temptrol<sup>®</sup> pressure-balancing mixing valve with adjustable stop screw to limit handle turn
- Wall/hand shower #512HS, single mode, with 5 foot flexible metal hose, in-line vacuum breaker, wall connection and cradle for hand shower mounting
- Standard flow rate is 2.5 gpm (9.5 L/min) Optional lower flow rate restrictor available
- Polished chrome finish (standard)