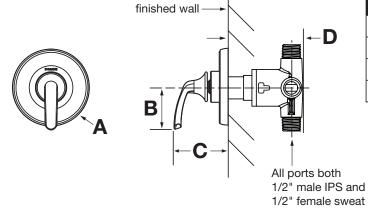

### **Dimensions**

| Measurements |               |  |
|--------------|---------------|--|
| А            | Ø 5", 127 mm  |  |
| В            | 2 3/4", 70 mm |  |
| С            | 3 1/2", 89 mm |  |
| D            | 3 1/2", 89 mm |  |

#### Notes:

- (1) See shower valve rough-in dimensions for system dimensions.
- (2) Dimensions subject to change without notice