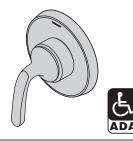

# Elm<sup>™</sup> Triple Outlet Diverter Trim Specification Submittal

| Model Number  |                                        | Specifications                                                                                                                                                                                       |
|---------------|----------------------------------------|------------------------------------------------------------------------------------------------------------------------------------------------------------------------------------------------------|
| □ 55-3DIV-1   | TRM Elm Triple Outlet Diverter Trim    | Triple outlet diverter trim made from metal and plastic materials plated in standard polished chrome finish.                                                                                         |
|               |                                        | Compliance                                                                                                                                                                                           |
| Modifications |                                        | ASME A112.18.1/CSA B125.1                                                                                                                                                                            |
| □ -SBZ        | Seasoned bronze finish                 |                                                                                                                                                                                                      |
| □ -STN        | Satin nickel finish                    | Warranty  Limited Lifetime - to the original end purchaser in consumer installations.  5 Years - for commercial installations.  Refer to www.symmons.com/warranty for complete warranty information. |
| Note: Appen   | d appropriate -suffix to model number. |                                                                                                                                                                                                      |

### **Dimensions**

| Measurements |               |  |
|--------------|---------------|--|
| А            | Ø 5", 127 mm  |  |
| В            | 2 3/4", 70 mm |  |
| С            | 3 1/2", 89 mm |  |
| D            | 3 1/2", 89 mm |  |