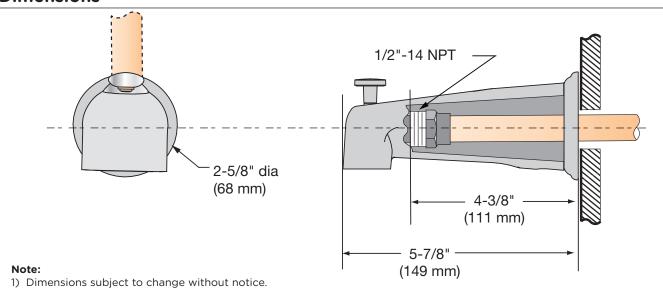

|
| Compliance                                        |                       |                                                                                                                                 |
| - ASME A112.18.1/CSA B125.1                       |                       | <b>10 Years</b> - for commercial/industrial installations. Refer to www.symmons.com/warranty for complete warranty information. |

## Architectural/ Engineering Specification

Symmons Elm Diverter Tub Spout \_\_\_\_\_\_ Includes Metal construction, Standard finish is polished chrome. 10 Year Commercial Warranty. ASME A112.18.1/CSA B125.1 compliant. Available options: "SBZ - Seasoned Bronze", "STN -Satin Nickel finish", "MB - Matte Black finish", "BBZ - Brushed Bronze finish".

## **Dimensions**