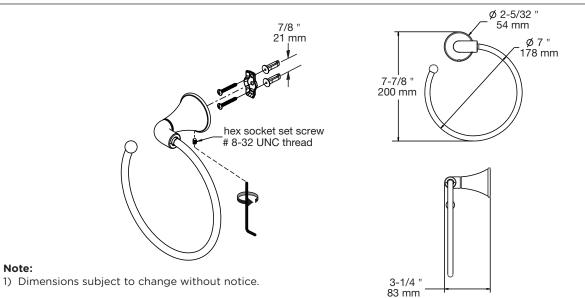

## Dimensions

Symmons Industries, Inc. • 31 Brooks Drive • Braintree, MA 02184 • Phone: (800) 796-6667 • Fax: (800) 961-9621 Copyright © 2022 Symmons Industries, Inc. • symmons.com • gethelp@symmons.com • ZV-748 REV B • 072022