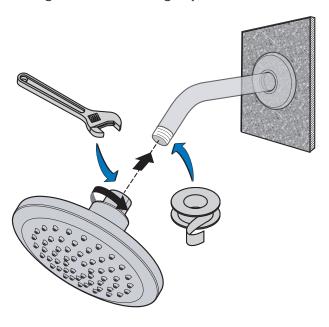

## Installation

Apply Teflon tape to existing shower arm before attaching showerhead using adjustable wrench.