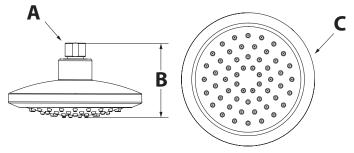

## **Dimensions**

| Measurements / Medidas / Mesures |                                        |
|----------------------------------|----------------------------------------|
| А                                | 1/2" NPSM / NPSM de 1/2 po             |
| В                                | 3 3/16", 81 mm / 3 3/16 po, 81 mm      |
| С                                | Ø 5 7/8", 149 mm / 5 7/8 po, 149<br>mm |

Note: Dimensions are subject to change without notice.

\\

**WARNING:** This product can expose you to chemicals including lead, which is known to the state of California to cause cancer, birth defects, or other reproductive harm. For more information, go to www.P65Warnings.ca.gov.