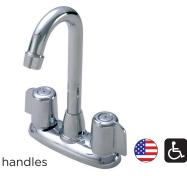

| SPB245 series handle options |  |  |  |
|------------------------------|--|--|--|
| LWG                          |  |  |  |
| E                            |  |  |  |
| ADA compliant lever handles  |  |  |  |

A112.18.1/CSA B125.1, NSF/ANSI/CAN 61: Q<1, NSF/ANSI 372, WaterSense: 1.5 gpm (5.7 L/min) compliant. Available options: "LWG - Wrist blade handle with metal finish and red & blue indicators on handles", "5 - Spout size 5-1/2" x 12-3/8", configure as swivel or rigid. Only available in standard chrome finish", "STN -