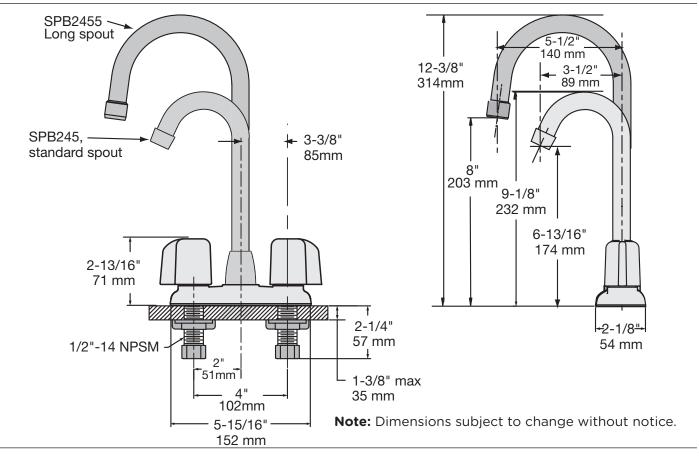

E |                                                                                                                                                                                                                            |  |  |  |

| SPB245 series handle options |  |  |  |
|------------------------------|--|--|--|
| LWG                          |  |  |  |
| E                            |  |  |  |
| ADA compliant lever handles  |  |  |  |

A112.18.1/CSA B125.1, NSF/ANSI/CAN 61: Q<1, NSF/ANSI 372, WaterSense: 1.5 gpm (5.7 L/min) compliant. Available options: "LWG - Wrist blade handle with metal finish and red & blue indicators on handles", "5 - Spout size 5-1/2" x 12-3/8", configure as swivel or rigid. Only available in standard chrome finish", "STN -



SPB245 Series

## **Dimensions**



## Dimensions Bar Sink Faucet, SPB245LWG