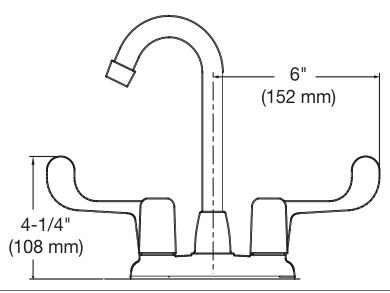

|  |  |  |

| SPB245 series handle options |  |  |  |
|------------------------------|--|--|--|
| LWG                          |  |  |  |
| E                            |  |  |  |
| ADA compliant lever handles  |  |  |  |

A112.18.1/CSA B125.1, NSF/ANSI/CAN 61: Q<1, NSF/ANSI 372, WaterSense: 1.5 gpm (5.7 L/min) compliant. Available options: "LWG - Wrist blade handle with metal finish and red & blue indicators on handles", "5 - Spout size 5-1/2" x 12-3/8", configure as swivel or rigid. Only available in standard chrome finish", "STN -



SPB245 Series

## **Dimensions**



## Dimensions Bar Sink Faucet, SPB245LWG