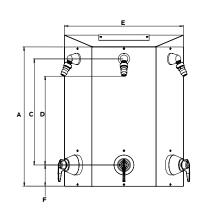

## **Dimensions**

|   | Measurements                           |  |
|---|----------------------------------------|--|
| Α | 26-1/4", 667 mm                        |  |
| В | 1/4"[8mm] DIAMETER<br>11/4"[32mm] DEEP |  |
| С | 20", 508 mm                            |  |
| D | 16-3/4", 425 mm                        |  |
| Е | 22-7/16", 570 mm                       |  |
| F | 4", 102 mm                             |  |
| G | 12-5/8", 320 mm                        |  |
| Н | 9", 229 mm                             |  |
| ı | 13-1/4", 335 mm                        |  |
| J | 17-7/16", 442 mm                       |  |