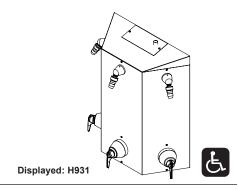

## Location:

H931 Surface Mounted Shower System **Specification Submittal** 

| Model Numbers               |                                   | Feature Highlights                                                                                                                                                                                                                                                                                                                   |  |
|-----------------------------|-----------------------------------|--------------------------------------------------------------------------------------------------------------------------------------------------------------------------------------------------------------------------------------------------------------------------------------------------------------------------------------|--|
| □ н931                      | Through wall piping configuration | <ul> <li>Three pressure balancing mixing valves with screw driver service stops and adjustable stop screw to limit handle turn</li> <li>Shower heads are Fre-Flo</li> <li>All brass with ball joint</li> <li>Stainless steel covering to be 18 gauge with #4 brush finish</li> <li>2.0 gpm (7.6 L/min) standard flow rate</li> </ul> |  |
|                             |                                   | Warranty                                                                                                                                                                                                                                                                                                                             |  |
| Compliance                  |                                   | Limited Lifetime - to the original end purchaser in consumer/residential                                                                                                                                                                                                                                                             |  |
| - ASME A112.18.1/CSA B125.1 |                                   | installations.  10 Years - for commercial/industrial                                                                                                                                                                                                                                                                                 |  |
| - ASSE 1016                 | c                                 | installations. Refer to www.symmons.com/warranty for complete warranty information.                                                                                                                                                                                                                                                  |  |