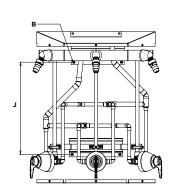

## **Dimensions**

|   | Measurements                           |  |
|---|----------------------------------------|--|
| Α | 26-1/4", 667 mm                        |  |
| В | 1/4"[8mm] DIAMETER<br>11/4"[32mm] DEEP |  |
| С | 20", 508 mm                            |  |
| D | 16-3/4", 425 mm                        |  |
| Е | 22-7/16", 570 mm                       |  |
| F | 4", 102 mm                             |  |
| G | 12-5/8", 320 mm                        |  |
| Н | 9", 229 mm                             |  |
| ı | 13-1/4", 335 mm                        |  |
| J | 17-7/16", 442 mm                       |  |