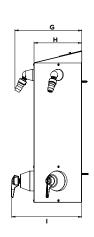

## **Dimensions**

|   | Measurements                           |  |
|---|----------------------------------------|--|
| Α | 26-1/4", 667 mm                        |  |
| В | 1/4"[8mm] DIAMETER<br>11/4"[32mm] DEEP |  |
| С | 20", 508 mm                            |  |
| D | 16-3/4", 425 mm                        |  |
| Е | 22-7/16", 570 mm                       |  |
| F | 4", 102 mm                             |  |
| G | 12-5/8", 320 mm                        |  |
| Н | 9", 229 mm                             |  |
| ı | 13-1/4", 335 mm                        |  |
| J | 17-7/16", 442 mm                       |  |