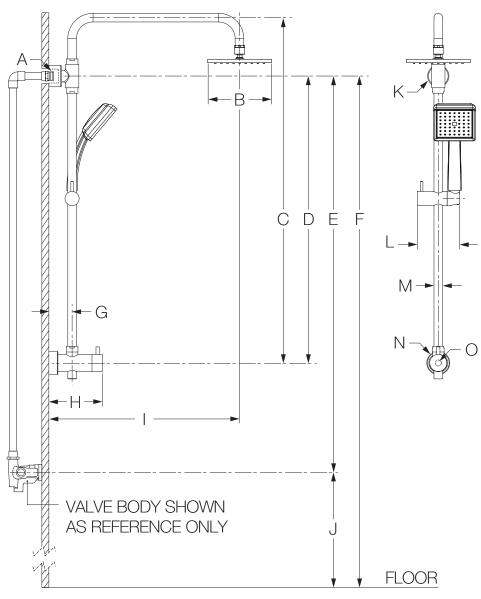

## **Dimensions**

**Note:** Dimensions subject to change without notice.

## **Important Notes:**

If the distance for item E is less than
 (737 mm), Exposed Shower Riser is not appropriate for your application.
 Hand shower wands that exceed
 lbs. are not recommended for Exposed Shower Riser.

|             | Measurements                                                                                     |
|-------------|--------------------------------------------------------------------------------------------------|
| А           | Male 1/2" NPT thread must                                                                        |
|             | protrude 1/2" (13 mm)                                                                            |
|             | from finished wall                                                                               |
| В           | Sq. 6", 152 mm                                                                                   |
| C<br>D      | 27-1/2", 699 mm                                                                                  |
| D           | 22", 559 mm                                                                                      |
| E           | For Shower Systems:                                                                              |
|             | Min. 29", 737 mm                                                                                 |
|             | from centerline of shower                                                                        |
|             | output to valve                                                                                  |
|             | For Tub/Shower Systems:                                                                          |
|             | Min. 29", 737 mm                                                                                 |
|             | from centerline of shower                                                                        |
|             | output to valve                                                                                  |
| F           | Ref. 77", 1956 mm                                                                                |
| G           | 2-3/16", 55 mm                                                                                   |
| Н           | 5-1/16", 128 mm                                                                                  |
| 1           | 17-15/16", 456 mm                                                                                |
|             | For Shower Systems:                                                                              |
| J           | Min. 42", 1067 mm                                                                                |
|             |                                                                                                  |
| J           | Max. 48", 1219 mm                                                                                |
| J           | For Tub/Shower Systems:                                                                          |
|             | For Tub/Shower Systems:<br>Ref. 32", 813 mm                                                      |
| K           | For Tub/Shower Systems:<br>Ref. 32", 813 mm<br>Ø 2", 51 mm                                       |
| K           | For Tub/Shower Systems:  Ref. 32", 813 mm  Ø 2", 51 mm  4", 102 mm                               |
| K<br>L<br>M | For Tub/Shower Systems:  Ref. 32", 813 mm  Ø 2", 51 mm  4", 102 mm  Ø 13/16", 21 mm              |
| K           | For Tub/Shower Systems: Ref. 32", 813 mm Ø 2", 51 mm 4", 102 mm Ø 13/16", 21 mm Ø 2-3/16", 56 mm |
| K<br>L<br>M | For Tub/Shower Systems:  Ref. 32", 813 mm  Ø 2", 51 mm  4", 102 mm  Ø 13/16", 21 mm              |