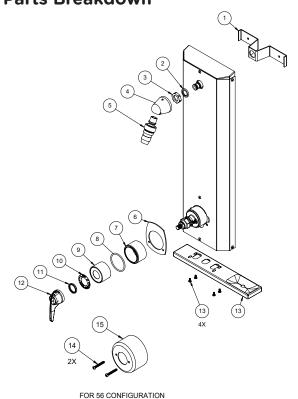

## **Parts Breakdown**

| #  | Description                                                      | Part Number |
|----|------------------------------------------------------------------|-------------|
| 1  | Bracket for Solder<br>Assembly                                   | HP06132     |
| 2  | Nut                                                              | HPN-28      |
| 3  | Nut                                                              | HPN-13      |
| 4  | Bracket                                                          | HPN-9       |
| 5  | Showerhead                                                       | 4-282M      |
| 6  | Nameplate                                                        | HP-6        |
| 7  | Valve Cover                                                      | HP-10       |
| 8  | O-Ring                                                           | HP-10A      |
| 9  | Dome                                                             | SC-13B-PL   |
| 10 | Dome Dial                                                        | SC13        |
| 11 | Nut                                                              | SC-18       |
| 12 | Handle                                                           | RC-14       |
| 13 | Soap Dish                                                        | HP04854     |
| 14 | Screws(2), Showeroff<br>Dome                                     | IH-4        |
| 15 | Showeroff Dome                                                   | HP-01800    |
| 16 | All Mounting Hardware<br>(Bolts, Nuts, Wall<br>Anchors, Washers) | KITHP       |