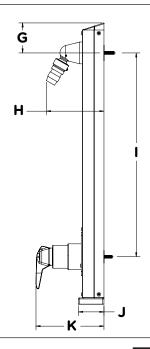

## **Dimensions**

| Measurements |                    |  |  |
|--------------|--------------------|--|--|
| Α            | 27-9/16", 700 mm   |  |  |
| В            | 2-15/16", 75 mm    |  |  |
| С            | 20", 508 mm        |  |  |
| D            | 4-5/8", 118 mm     |  |  |
| E            | 8-3/16", 208 mm    |  |  |
| F            | 4-3/4", 121 mm     |  |  |
| G            | 2-15/16", 75 mm    |  |  |
| Н            | 5-5/8", 143.5 mm   |  |  |
| ı            | 20", 508 mm        |  |  |
| J            | 2-1/2", 63.5 mm    |  |  |
| K            | 6-11/16", 169.5 mm |  |  |