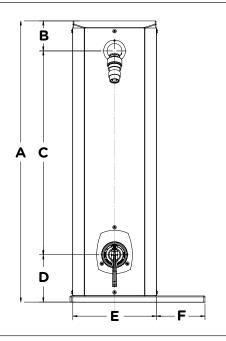

## **Dimensions**

| Measurements |                    |  |  |
|--------------|--------------------|--|--|
| Α            | 27-9/16", 700 mm   |  |  |
| В            | 2-15/16", 75 mm    |  |  |
| С            | 20", 508 mm        |  |  |
| D            | 4-5/8", 118 mm     |  |  |
| E            | 8-3/16", 208 mm    |  |  |
| F            | 4-3/4", 121 mm     |  |  |
| G            | 2-15/16", 75 mm    |  |  |
| Н            | 5-5/8", 143.5 mm   |  |  |
| ı            | 20", 508 mm        |  |  |
| J            | 2-1/2", 63.5 mm    |  |  |
| K            | 6-11/16", 169.5 mm |  |  |