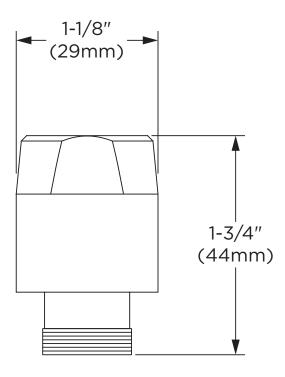

#### DIMENSIONS

#### Notes:

1) In-line vacuum breaker has 1/2 inch male and female connections.

2) Dimensions subject to change without notice.