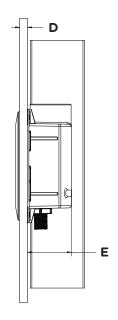

## **Dimensions**

|   | Measurements                           |
|---|----------------------------------------|
| Α | 7", 178 mm                             |
| В | 6-5/8", 168 mm                         |
| O | 17-1/2", 445 mm                        |
| D | Min. 1/2", 13 mm<br>Max. 1-1/4", 32 mm |
| Е | 2-7/8", 72 mm                          |