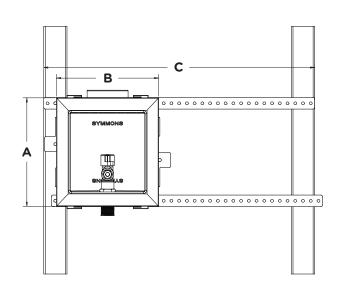

## **Dimensions**

|   | Measurements                           |
|---|----------------------------------------|
| Α | 7", 178 mm                             |
| В | 6-5/8", 168 mm                         |
| O | 17-1/2", 445 mm                        |
| D | Min. 1/2", 13 mm<br>Max. 1-1/4", 32 mm |
| Е | 2-7/8", 72 mm                          |