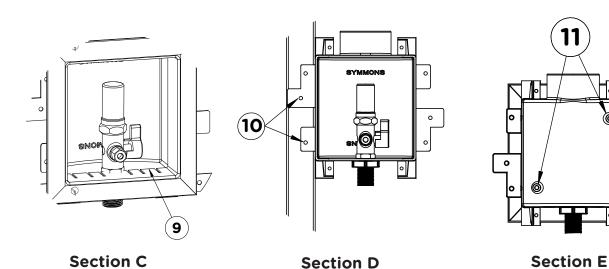

#### Section C (Steps 8 & 9)

- 8. Complete finish wall
- 9. Press on covers
  - a. If finish wall is 1/2" thick, break tabs from cover off
  - b. If 2 layers of 5/8" drywall leave tabs on

#### Section D (Step 10)

#### **Direct Stud Installation:**

 Mount box on adjacent side of wall stud with provided tabs

## Section E (Step 11)

#### **Surface Mount Installation:**

11. Drill holes out of box and use user provided screws to attach to wall