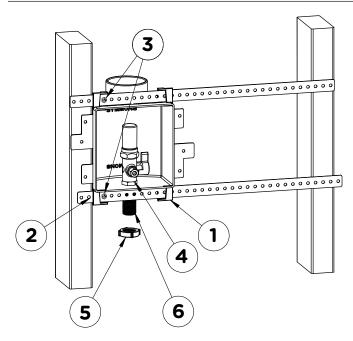

#### Section B: (Step 4)

- 4. Knockout inside hole of supply box for water supply
- 5. Secure valve to box with supplied nut
- 6. Connect supplies to valves with either:
  - a. Sweat connect
  - b. P1 Option Crimp PEX orP2 Option Cold Expansion PEX
- 7. Check for leaks