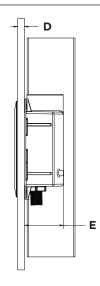

## **Dimensions**

| Measurements |                                        |  |
|--------------|----------------------------------------|--|
| Α            | 7", 178 mm                             |  |
| В            | 6-5/8", 168 mm                         |  |
| С            | 17-1/2", 445 mm                        |  |
| D            | Min. 1/2", 13 mm<br>Max. 1-1/4", 32 mm |  |
| E            | 2-7/8", 72 mm                          |  |

Note: Dimensions subject to change without notice.