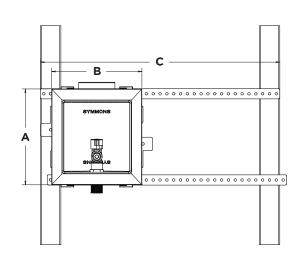

## **Dimensions**

| Measurements |                                        |  |
|--------------|----------------------------------------|--|
| Α            | 7", 178 mm                             |  |
| В            | 6-5/8", 168 mm                         |  |
| С            | 17-1/2", 445 mm                        |  |
| D            | Min. 1/2", 13 mm<br>Max. 1-1/4", 32 mm |  |
| E            | 2-7/8", 72 mm                          |  |

Note: Dimensions subject to change without notice.