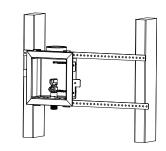

## **Specification Submittal**

| Model Numbers                                                                         |                                                            | Feature Highlights                                                                                                                                                                                                |  |
|---------------------------------------------------------------------------------------|------------------------------------------------------------|-------------------------------------------------------------------------------------------------------------------------------------------------------------------------------------------------------------------|--|
| ☐ IM600                                                                               | IceMate™ Supply Box with Valve                             | <ul> <li>Installation straps for 16" O.C. stud mounting or direct-to-stud mounting.</li> <li>Ice Maker Valve.</li> </ul>                                                                                          |  |
| Options/Modifications                                                                 |                                                            | • 1/2-14 NPSM with 1/2" Sweat Inlets 1/4" Outlet.                                                                                                                                                                 |  |
| □ A □ P1 □ P2                                                                         | Water Hammer Arrestor Size AA Crimp PEX Cold Expansion PEX | <ul> <li>Valve can be installed as bottom or top supply.</li> <li>Accommodates 1 layer of 1/2" drywall up to 2 layers of 5/8" drywall.</li> <li>Box material: PVC</li> <li>Mounting straps</li> </ul>             |  |
| <b>Note:</b> Append appropriate -suffix to model number.                              |                                                            | Warranty                                                                                                                                                                                                          |  |
| Compliance  - ASME A112.18.1/CSA B125.1 - NSF 61.9, NSF 372 - ASSE 1010 (IM600A only) |                                                            | Limited Lifetime - to the original end purchaser in consumer/residential installations.  10 Years - for commercial/industrial installations. Refer to www.symmons.com/warranty for complete warranty information. |  |

## **Architectural/Engineering Specification**

Symmons IceMate™ \_\_\_\_\_\_ :with dual-sided mounting tabs or installation straps that allow for top or bottom supply mounting. Accommodates single 1/2" drywall up to two layers of 5/8" drywall. Inlets include 1/2-14 NPSM with 1/2" sweat and optional "1/2" crimp PEX" or "1/2" cold expansion PEX". NSF 61.9, NSF 372, ASSE 1010 (IM600A only) Compliant. Modifications include: "A - Water Hammer Arrester Size AA", "P1 - Crimp PEX", "P2 - Cold Expansion PEX".