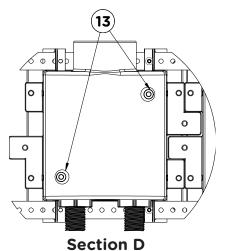

#### Section D (Step 13)

# Surface Mount Installation:

 Drill holes out of box and use user provided screws to attach to wall