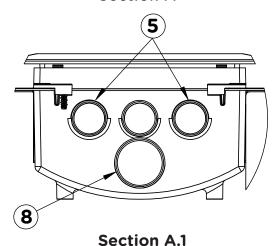

# **Section A**

# Section A (Steps 1-10)

- 1. Slide straps in mounting tabs
- 2. Attach strap to studs with user provided screws
- 3. Secure valve to box with two supplied nuts
- 4. Glue 2" PVC pipe into bottom of drain box
- 5. Knockout outside two holes of supply box for hot and cold supply (shown in A.1)
- 6. Insert provided screws through tabs to secure box in place
- 7. Connect supplies to valves with either:
  - a. Sweat connect
  - b. Includes integral PEX fittings. P1 Models use a crimp PEX connection and P2 Models include cold expansion PEX connections
- 8. If condensate drain is used, knockout back hole in drain box (shown in A.1)
- Knockout center plug of drain box with screwdriver or hammer and use pliers to remove