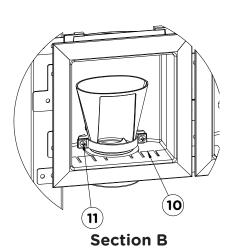

# Section B (Steps 10&11)

- 10 After finish wall is in place, press on covers
  - a. If finish wall is 1/2" thick, break tabs from cover off
  - b. If 2 layers of 5/8" drywall leave tabs on

#### Funnel Installation:

Before installation of funnel deburr drain hole as necessary
11. If 1-1/4" drain line hose is used, use provided clamp to secure hose in place