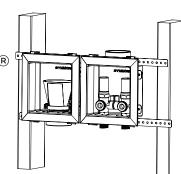

#### **Double Bay Installation:**

12. Mount boxes on adjacent side of wall stud with provided tabs. Continue steps starting at step 4.