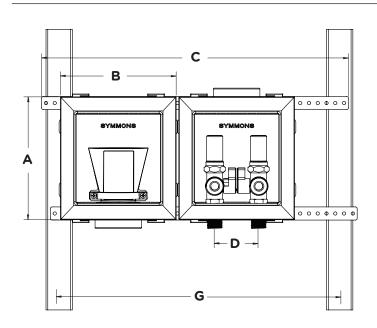

# **Dimensions**

| Measurements |                                        |  |
|--------------|----------------------------------------|--|
| Α            | 7", 178 mm                             |  |
| В            | 6-5/8", 168 mm                         |  |
| С            | 17-1/2", 445 mm                        |  |
| D            | 2 1/2" 64mm                            |  |
| E            | 2 3/4" 70mm                            |  |
| F            | Min. 1/2", 13 mm<br>Max. 1-1/4", 32 mm |  |
| G            | 16" O.C. REF, 406mm                    |  |

**Note:** Dimensions subject to change without notice.