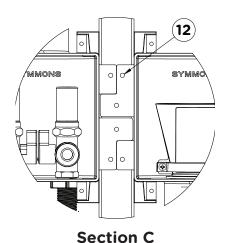

# Section C (Step 12)

#### **Double Bay Installation:**

12. Mount boxes on adjacent side of wall stud with provided tabs. Continue steps starting at step 4.