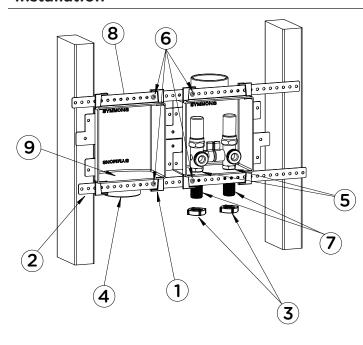

# Installation

# **Section A**

# Section A (Steps 1-10)

- 1. Slide straps in mounting tabs
- 2. Attach strap to studs with user provided screws
- 3. Secure valve to box with two supplied nuts
- 4. Glue 2" PVC pipe into bottom of drain box
- 5. Knockout outside two holes of supply box for hot and cold supply (shown in A.1)
- 6. Insert provided screws through tabs to secure box in place
- 7. Connect supplies to valves with either:
  - a. Sweat connect
  - b. Includes integral PEX fittings. P1 Models use a crimp PEX connection and P2 Models include cold expansion PEX connections
- 8. If condensate drain is used, knockout back hole in drain box (shown in A.1)
- Knockout center plug of drain box with screwdriver or hammer and use pliers to remove

# Section B (Steps 10&11)

- 10 After finish wall is in place, press on covers
  - a. If finish wall is 1/2" thick, break tabs from cover off
  - b. If 2 layers of 5/8" drywall leave tabs on