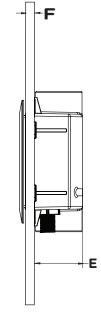

# **Dimensions**

| Measurements |                                        |  |
|--------------|----------------------------------------|--|
| Α            | 7", 178 mm                             |  |
| В            | 6-5/8", 168 mm                         |  |
| С            | 17-1/2", 445 mm                        |  |
| D            | 2 1/2" 64mm                            |  |
| E            | 2 3/4" 70mm                            |  |
| F            | Min. 1/2", 13 mm<br>Max. 1-1/4", 32 mm |  |
| G            | 16" O.C. REF, 406mm                    |  |

**Note:** Dimensions subject to change without notice.