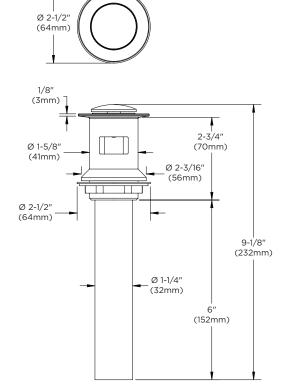

# TIP TAP DRAIN ASSEMBLY MODEL: P-02827

INSTALLATION GUIDE



## **FEATURE HIGHLIGHTS**

Tip Tap Drain Assembly shall feature tip-tap drain mechanism to easily open and close drain stopper. Tip Tap Drain Assembly shall be metal construction plated in standard polished chrome finish.

### FINISH OPTIONS/MODIFICATIONS

□ -STN Satin Nickel finish

□ -BBZ Brushed Bronze finish

Note: Append appropriate -suffix to model number.

### **COMPLIANCE**

ASME A112.18.1/CSA B125.1



## **WARRANTY**

**5 Years** - for industrial/commercial installations. Refer to symmons.com/warranty for complete warranty information.

#### **DIMENSIONS**



Note: Dimensions subject to change without notice.