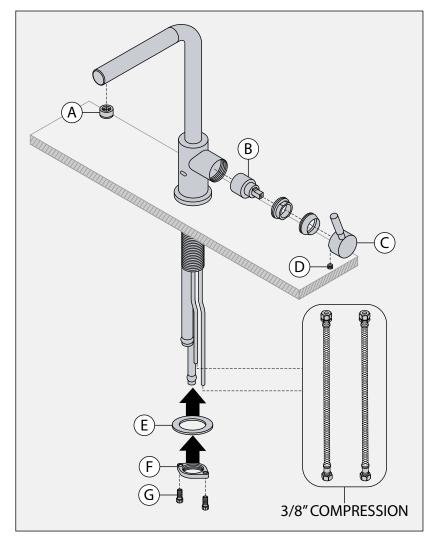

## Parts Breakdown

| Replacement Parts               |                                                    |  |                          |
|---------------------------------|----------------------------------------------------|--|--------------------------|
| Item                            | Description                                        |  | Part Number              |
| А                               | 1.5 Aerator<br>2.2 Aerator                         |  | RK-056-1.5<br>RK-056-2.2 |
| В                               | Cartridge                                          |  | KN-4                     |
| C<br>D                          | Handle<br>Set Screw                                |  | RK-037                   |
| E<br>F<br>G                     | Mounting Washer<br>Mounting Nut<br>Mounting Screws |  | RK-038                   |
| Tools Required for Installation |                                                    |  |                          |
| Adjustable Wrench               |                                                    |  |                          |
| Allen Wrench:<br>Handle (2 mm)  |                                                    |  |                          |
| Phillips Head<br>Screwdriver    |                                                    |  |                          |
| Plumber Tape                    |                                                    |  |                          |
| Silicone                        |                                                    |  |                          |