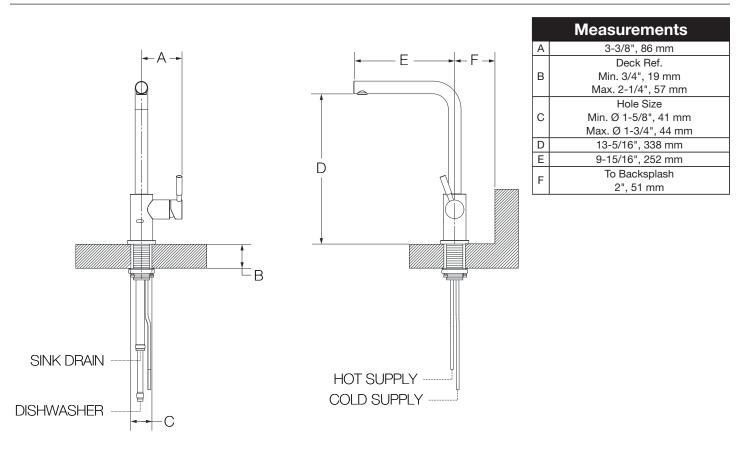

# SYMMONS<sup>®</sup> DS Creations

# SK-0349-AG Single Handle Kitchen Faucet with Integrated AirGap Installation Guide



### **Dimensions**





## Parts Breakdown



| Replacement Parts               |                                                    |  |                          |
|---------------------------------|----------------------------------------------------|--|--------------------------|
| Item                            | Description                                        |  | Part Number              |
| А                               | 1.5 Aerator<br>2.2 Aerator                         |  | RK-056-1.5<br>RK-056-2.2 |
| В                               | Cartridge                                          |  | KN-4                     |
| C<br>D                          | Handle<br>Set Screw                                |  | RK-037                   |
| E<br>F<br>G                     | Mounting Washer<br>Mount