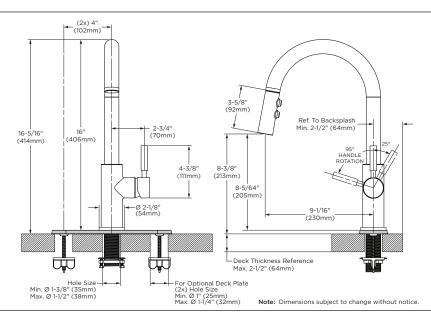

arranty information.                                                                                                                |  |

## **Architectural/ Engineering Specification**

Symmons Dia Single Handle Pull-Down Kitchen Faucet \_\_\_\_\_\_ Includes Pull-down spray wand with 2 mode spray selector, 3/8 inch supply hose compression connections, 1.5 gpm (5.7 L/min) standard flow rate, Metal construction plated in standard polished chrome finish. 10 Year Commercial Warranty. ASME A112.18.1/CSA B125.1, NSF/ANSI/CAN 61: Q<1, NSF/ANSI 372 compliant, Lever handle meets ADA requirements compliant. Available options: "10 - 1.0 gpm (3.8 L/min) flow restrictor", "STS - Stainless Steel finish", "MB - Matte Black Finish". Optional RK-057 8" Deck plate (ordered separately).

## **Dimensions**