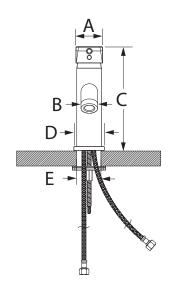

## **Dimensions**

installations. Refer to

www.symmons.com/warranty for complete warranty information.

| Measurements |                                                            |
|--------------|------------------------------------------------------------|
| Α            | Ø 1-3/4", 44 mm                                            |
| В            | 1-3/16", 30 mm                                             |
| С            | 7-3/8", 187 mm                                             |
| D            | Ø 2-1/4", 57 mm                                            |
| E            | Hole Size:<br>Min. Ø 1-1/4", 32 mm<br>Max. Ø 1-3/4", 44 mm |
| F            | 4-15/16", 125 mm                                           |
|              |                                                            |
| G            | 3-1/8", 79 mm                                              |
| G<br>H       | 3-1/8", 79 mm<br>Ø 3/8", 10 mm                             |
| _            | ,                                                          |
| Н            | Ø 3/8", 10 mm                                              |
| Н            | Ø 3/8", 10 mm<br>2-15/16", 75 mm<br>Deck Thickness Ref.    |