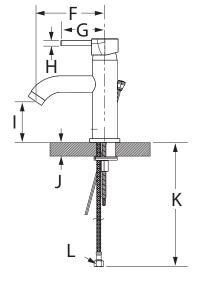

## **Dimensions**

installations. Refer to

www.symmons.com/warranty for complete warranty information.

| Measurements |                                                            |
|--------------|------------------------------------------------------------|
| Α            | Ø 1-3/4", 44 mm                                            |
| В            | 1-3/16", 30 mm                                             |
| С            | 7-3/8", 187 mm                                             |
| D            | Ø 2-1/4", 57 mm                                            |
| E            | Hole Size:<br>Min. Ø 1-1/4", 32 mm<br>Max. Ø 1-3/4", 44 mm |
| F            | 4-15/16", 125 mm                                           |
|              |                                                            |
| G            | 3-1/8", 79 mm                                              |
| G<br>H       | 3-1/8", 79 mm<br>Ø 3/8", 10 mm                             |
| _            | ,                                                          |
| Н            | Ø 3/8", 10 mm                                              |
| Н            | Ø 3/8", 10 mm<br>2-15/16", 75 mm<br>Deck Thickness Ref.    |