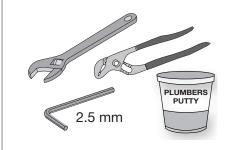

**Installation Brief** 



Model SLS-6612

## **Model Numbers**

SLS-6612 Lavatory faucet only

## **Decorative Finishes**

Append finish suffix code to replacement part numbers when applicable

- Polished chrome (standard)

## **Tools & Materials**



## Need Help?

Contact Symmons customer service at P: (800) 796-6667, F: (800) 961-9621 Email: gethelp@symmons.com Monday - Friday 7:30 am - 6:00 pm EST

Please check Symmons website for technical help, the latest product information and warranty policy. www.symmons.com/service



MARNING: This product can expose you to chemicals including lead, which is known to the state of California to cause cancer, birth defects, or other reproductive harm. For more information, go to www.P65Warnings.ca.gov.