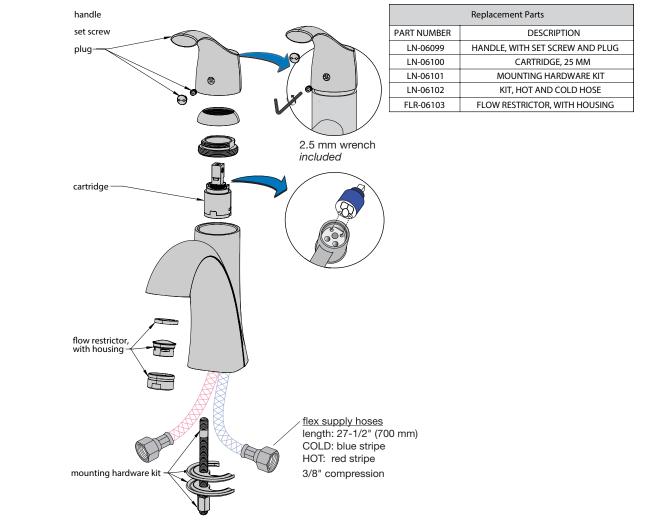

**Installation Brief** 

Model SLS-6612

## **Model Numbers**

SLS-6612 Lavatory faucet only