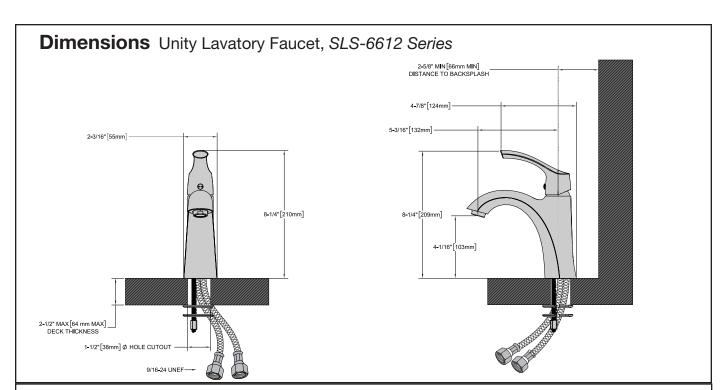

**Installation Brief** 

Model SLS-6612

## **Model Numbers**

SLS-6612 Lavatory faucet only