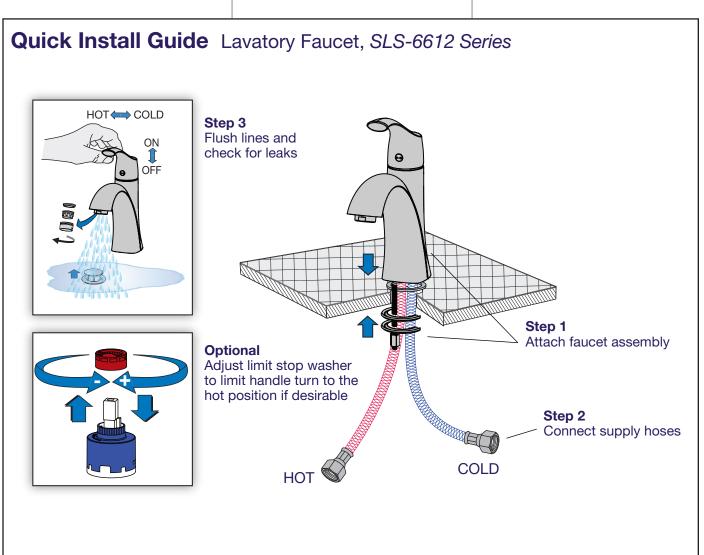

**Installation Brief** 



Model SLS-6612

## **Model Numbers**

SLS-6612 Lavatory faucet only

## **Decorative Finishes**

Append finish suffix code to replacement part numbers when applicable

- Polished chrome (standard)

## **Tools & Materials**



## Need Help?

Contact Symmons customer service at P: (800) 796-6667, F: (800) 961-9621 Email: gethelp@symmons.com Monday - Friday 7:30 am - 6:00 pm EST

Please check Symmons website for technical help, the latest product information and warranty policy. www.symmons.com/service



MARNING: This product can expose you to chemicals including lead, which is known to the state of California to cause cancer, birth defects, or other reproductive harm. For more information, go to www.P65Warnings.ca.gov.