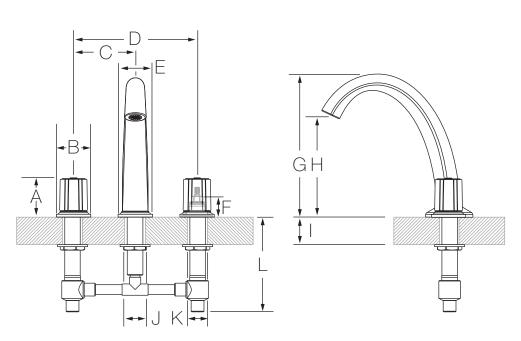

## **Dimensions**

| Measurements |                      |
|--------------|----------------------|
| Α            | (2x) 2-1/2", 64 mm   |
| В            | Ø 2-1/4", 57 mm      |
| С            | 4", 102 mm           |
| D            | 8", 203 mm           |
| Е            | Ø 2-1/4", 57 mm      |
| F            | 1-5/16", 33 mm       |
| G            | 9-1/16", 230 mm      |
| Н            | 6-1/2", 165 mm       |
| I            | Deck Thickness Ref.  |
|              | Max. 3-1/2", 89 mm   |
| J            | Hole Size            |
|              | Ø 1-3/8", 35 mm      |
| K            | (2x) Hole Size       |
|              | Min. Ø 1-1/4", 32 mm |
|              | Max. Ø 1-1/2", 38 mm |
| L            | Ø 6-1/16", 154 mm    |

Note: Dimensions subject to change without notice.