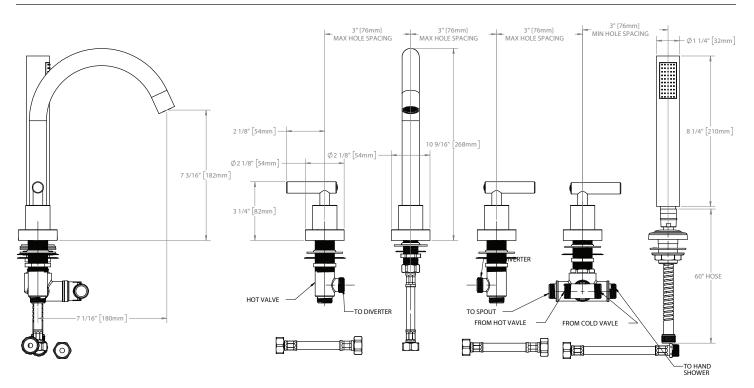

| C C C C C C C C C C C C C C C C C C C | www.symmons.com/warranty for<br>complete warranty information.                                |
|                                                  |                                       |                                                                                               |

## Architectural/ Engineering Specification

Symmons \_\_\_\_\_\_. Includes two handle roman tub faucet with quarter turn ceramic control components, single handle handspray, and solid brass spout. Made from metal construction with polished chrome finish standard. "10 Year Commercial Warranty". ASME A112.18.1/CSA B125.1 compliant. Available in "STN - Satin nickel finish".

## SYMMONS<sup>®</sup> Sereno<sup>®</sup>

SRT-4372

## Dimensions