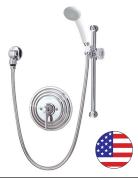

# Location:

C-96-300-B30-V-X, C-96-300-B30-V-TRM & C96300B30TRMTC Hand Shower System & Trim

## **Specification Submittal**

| Model Numbers            |                    |                                                                                                                     |                                                                                                                             | Feature Highlights                                                                                                                                                                                                                                                                                                                                                                                                                                                                                                                                                                                                                                                                                                                                                                                                                                                                                                                                                                                                                                                                                                                                                                                                                                                                                                                                                                                                                                                                                                                                                                                                                                                                                                                                                                                                                                                                                                                                                                                                                                                                                                             |  |
|--------------------------|--------------------|---------------------------------------------------------------------------------------------------------------------|-----------------------------------------------------------------------------------------------------------------------------|--------------------------------------------------------------------------------------------------------------------------------------------------------------------------------------------------------------------------------------------------------------------------------------------------------------------------------------------------------------------------------------------------------------------------------------------------------------------------------------------------------------------------------------------------------------------------------------------------------------------------------------------------------------------------------------------------------------------------------------------------------------------------------------------------------------------------------------------------------------------------------------------------------------------------------------------------------------------------------------------------------------------------------------------------------------------------------------------------------------------------------------------------------------------------------------------------------------------------------------------------------------------------------------------------------------------------------------------------------------------------------------------------------------------------------------------------------------------------------------------------------------------------------------------------------------------------------------------------------------------------------------------------------------------------------------------------------------------------------------------------------------------------------------------------------------------------------------------------------------------------------------------------------------------------------------------------------------------------------------------------------------------------------------------------------------------------------------------------------------------------------|--|
|                          | C-96-300-B30-V-X   |                                                                                                                     | Hand Shower System with Temptrol<br>Pressure Balancing<br>Shower Valve                                                      | <ul> <li>Temptrol Commercial Hand Shower System or<br/>Trim</li> <li>Requires Temptrol® Pressure Balancing Shower</li> </ul>                                                                                                                                                                                                                                                                                                                                                                                                                                                                                                                                                                                                                                                                                                                                                                                                                                                                                                                                                                                                                                                                                                                                                                                                                                                                                                                                                                                                                                                                                                                                                                                                                                                                                                                                                                                                                                                                                                                                                                                                   |  |
| ☐ C-96-300-B30-V-<br>TRM |                    |                                                                                                                     | Hand Shower Trim, Temptrol Pressure Balancing Shower Valve ordered separately                                               | Valve (included with C-96-300-<br>B30-V-X) Integral service stops allow water shutoff at<br>valve for service (included with C-96-300-B30-                                                                                                                                                                                                                                                                                                                                                                                                                                                                                                                                                                                                                                                                                                                                                                                                                                                                                                                                                                                                                                                                                                                                                                                                                                                                                                                                                                                                                                                                                                                                                                                                                                                                                                                                                                                                                                                                                                                                                                                     |  |
|                          | ☐ C96300B30TRMTC   |                                                                                                                     | Hand Shower Trim with TA-10 flow<br>control spindle and T-12A cap assem-<br>bly, must order Temptrol valve with<br>Test Cap | <ul> <li>V-X)</li> <li>Adjustable stop screw to limit hand turn</li> <li>(included with C-96-300-B30-V-X)</li> <li>Metal lever handle</li> <li>Dual checks for backflow protection</li> </ul>                                                                                                                                                                                                                                                                                                                                                                                                                                                                                                                                                                                                                                                                                                                                                                                                                                                                                                                                                                                                                                                                                                                                                                                                                                                                                                                                                                                                                                                                                                                                                                                                                                                                                                                                                                                                                                                                                                                                  |  |
| Options/ Modifications   |                    |                                                                                                                     | ications                                                                                                                    | <ul><li>30" slide bar for hand shower</li><li>60" flexible metal hose</li></ul>                                                                                                                                                                                                                                                                                                                                                                                                                                                                                                                                                                                                                                                                                                                                                                                                                                                                                                                                                                                                                                                                                                                                                                                                                                                                                                                                                                                                                                                                                                                                                                                                                                                                                                                                                                                                                                                                                                                                                                                                                                                |  |
|                          | 72                 | 72" hose                                                                                                            | in place of 60" hose                                                                                                        | <ul><li>1 mode hand shower</li><li>2.0 gpm (7.6 L/min) flow restrictor</li></ul>                                                                                                                                                                                                                                                                                                                                                                                                                                                                                                                                                                                                                                                                                                                                                                                                                                                                                                                                                                                                                                                                                                                                                                                                                                                                                                                                                                                                                                                                                                                                                                                                                                                                                                                                                                                                                                                                                                                                                                                                                                               |  |
|                          | 1.5                | 1.5 gpm (                                                                                                           | 5.7 L/min) flow restrictor                                                                                                  | <ul> <li>Tub spout and showerhead not included</li> </ul>                                                                                                                                                                                                                                                                                                                                                                                                                                                                                                                                                                                                                                                                                                                                                                                                                                                                                                                                                                                                                                                                                                                                                                                                                                                                                                                                                                                                                                                                                                                                                                                                                                                                                                                                                                                                                                                                                                                                                                                                                                                                      |  |
|                          | L/HS CG            | Hand Shower wand not included<br>Includes hose, in-line vacuum breaker, wall<br>connections, cradle and flange only |                                                                                                                             | construction, plated in standard Polished Chrome finish  • Available with TA-10 flow control spindle and                                                                                                                                                                                                                                                                                                                                                                                                                                                                                                                                                                                                                                                                                                                                                                                                                                                                                                                                                                                                                                                                                                                                                                                                                                                                                                                                                                                                                                                                                                                                                                                                                                                                                                                                                                                                                                                                                                                                                                                                                       |  |
|                          | Delete<br>Suffix X | Less integ                                                                                                          | gral service stops                                                                                                          | T-12A cap assembly for Temptrol valve bodies installed with Test Cap (order p/n C96300B30TRMTC)                                                                                                                                                                                                                                                                                                                                                                                                                                                                                                                                                                                                                                                                                                                                                                                                                                                                                                                                                                                                                                                                                                                                                                                                                                                                                                                                                                                                                                                                                                                                                                                                                                                                                                                                                                                                                                                                                                                                                                                                                                |  |
|                          | CHKS               | Integral check stops - for use in installations where a positive shut-off device is used downstream of mixing valve |                                                                                                                             | Compliance                                                                                                                                                                                                                                                                                                                                                                                                                                                                                                                                                                                                                                                                                                                                                                                                                                                                                                                                                                                                                                                                                                                                                                                                                                                                                                                                                                                                                                                                                                                                                                                                                                                                                                                                                                                                                                                                                                                                                                                                                                                                                                                     |  |
|                          | VP                 |                                                                                                                     | sistant escutcheon screws<br>If standard screws                                                                             | - ASME A112.18.1/CSA B125.1                                                                                                                                                                                                                                                                                                                                                                                                                                                                                                                                                                                                                                                                                                                                                                                                                                                                                                                                                                                                                                                                                                                                                                                                                                                                                                                                                                                                                                                                                                                                                                                                                                                                                                                                                                                                                                                                                                                                                                                                                                                                                                    |  |
|                          | R                  | 60" white                                                                                                           | e vinyl hose in place of 60" metal hose                                                                                     | - WaterSense @ 1.5 gpm                                                                                                                                                                                                                                                                                                                                                                                                                                                                                                                                                                                                                                                                                                                                                                                                                                                                                                                                                                                                                                                                                                                                                                                                                                                                                                                                                                                                                                                                                                                                                                                                                                                                                                                                                                                                                                                                                                                                                                                                                                                                                                         |  |
|                          | L2                 | Less hand                                                                                                           | d shower (wand only)                                                                                                        | JACON MANAGEMENT OF THE STATE O |  |
|                          | L5                 |                                                                                                                     | d shower shower system (Less bar/cra-<br>and wand)                                                                          | Warranty  Limited Lifetime - to the original end purchaser in consumer/residential installations.  10 Years - for commercial/industrial                                                                                                                                                                                                                                                                                                                                                                                                                                                                                                                                                                                                                                                                                                                                                                                                                                                                                                                                                                                                                                                                                                                                                                                                                                                                                                                                                                                                                                                                                                                                                                                                                                                                                                                                                                                                                                                                                                                                                                                        |  |
|                          | L7                 | Less hand                                                                                                           | dle                                                                                                                         |                                                                                                                                                                                                                                                                                                                                                                                                                                                                                                                                                                                                                                                                                                                                                                                                                                                                                                                                                                                                                                                                                                                                                                                                                                                                                                                                                                                                                                                                                                                                                                                                                                                                                                                                                                                                                                                                                                                                                                                                                                                                                                                                |  |
|                          | LAM                | Metal fini                                                                                                          | sh insert handle                                                                                                            |                                                                                                                                                                                                                                                                                                                                                                                                                                                                                                                                                                                                                                                                                                                                                                                                                                                                                                                                                                                                                                                                                                                                                                                                                                                                                                                                                                                                                                                                                                                                                                                                                                                                                                                                                                                                                                                                                                                                                                                                                                                                                                                                |  |
|                          | ØD                 | Quick-disconnect on hand shower units                                                                               |                                                                                                                             | installations. Refer to www.symmons.com/warranty for                                                                                                                                                                                                                                                                                                                                                                                                                                                                                                                                                                                                                                                                                                                                                                                                                                                                                                                                                                                                                                                                                                                                                                                                                                                                                                                                                                                                                                                                                                                                                                                                                                                                                                                                                                                                                                                                                                                                                                                                                                                                           |  |
|                          |                    |                                                                                                                     |                                                                                                                             | complete warranty information.v                                                                                                                                                                                                                                                                                                                                                                                                                                                                                                                                                                                                                                                                                                                                                                                                                                                                                                                                                                                                                                                                                                                                                                                                                                                                                                                                                                                                                                                                                                                                                                                                                                                                                                                                                                                                                                                                                                                                                                                                                                                                                                |  |

### **Architectural/Engineering Specification**

Symmons Temptrol and Commercial Hand Shower System or Trim \_\_\_\_\_\_\_\_ Includes Temptrol Commercial Hand Shower System or Trim, Requires Temptrol® Pressure Balancing Shower Valve (included with C-96-300-B30-V-X), Integral service stops allow water shutoff at valve for service (included with C-96-300-B30-V-X), Adjustable stop screw to limit hand turn (included with C-96-300-B30-V-X), Metal lever handle, Dual checks for backflow protection, 30" slide bar for hand shower, 60" flexible metal hose, 1 mode hand shower, 2.0 gpm (7.6 L/min) flow restrictor, Tub spout and showerhead not included, Components shall be metal and nonmetallic construction, plated in standard Polished Chrome finish, Available with TA-10 flow control spindle and T-12A cap assembly for Temptrol valve bodies installed with Test Cap (order p/n C96300B30TRMTC). 10 Year Commercial Warranty. ASME A112.18.1/CSA B125.1, WaterSense @ 1.5 gpm compliant. Available options: "72 - 72" hose in place of 60" hose", "1.5 - 1.5 gpm (5.7 L/min) flow restrictor", "L/HS - Hand Shower wand not included, Includes hose, in-line vacuum breaker, wall connections, cradle and flange only", "Delete Suffix X - Less integral service stops", "CHKS - Integral check stops - for use in installations where a positive shut-off device is used downstream of mixing valve", "VP - Vandal resistant escutcheon screws in place of standard screws", "R - 60" white vinyl hose in place of 60" metal hose", "L2 - Less hand shower (wand only)", "L5 - Less hand shower system (Less bar/cradle, hose and wand)", "L7 - Less handle", "LAM -Metal finish insert handle", "QD - Quick-disconnect on hand shower units".