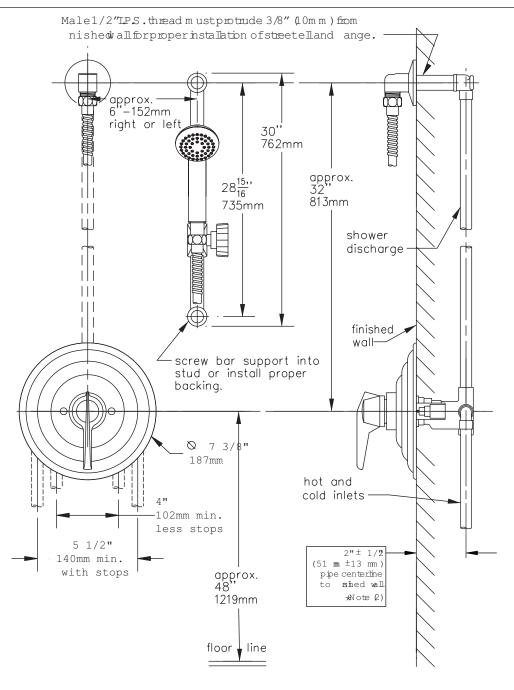

#### **Dimensions**

#### Notes:

- 1) Valve body and piping not included and shown as reference only.
- 2) Plaster shield (p/n T-176) for dry wall, plaster or other type walls 1/2" or greater.
- 3) All dimensions measured from nominal rough-in.
- 4) Dimensions subject to change without notice.