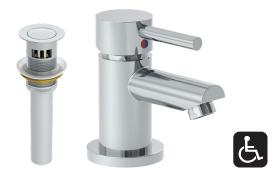

## SLS3522PP Single Handle Lavatory Faucet **Operation & Maintenance Manual**

| Model Numbers                                                                                                                                                                                                                 |                                                                 | Feature Highlights                                                                                                                                                                                                                                                                                           |
|-------------------------------------------------------------------------------------------------------------------------------------------------------------------------------------------------------------------------------|-----------------------------------------------------------------|--------------------------------------------------------------------------------------------------------------------------------------------------------------------------------------------------------------------------------------------------------------------------------------------------------------|
| □ SLS3522PP                                                                                                                                                                                                                   | Single Handle Lavatory Faucet<br>with A Push Pop Drain Assembly | <ul> <li>Single hole mount configuration</li> <li>Quarter turn ceramic cartridge</li> <li>25 inch braided hose water supply connections</li> <li>5" height</li> <li>Standard 1.0 gpm (3.8 L/min) flow rate</li> <li>Faucet shall be metal construction, plated in standard polished chrome finish</li> </ul> |
| Compliance                                                                                                                                                                                                                    |                                                                 | Warranty                                                                                                                                                                                                                                                                                                     |
| ASME A112.18.1/CSA B125.1<br>NSF/ANSI/CAN 61: Q<1, NSF/ANSI 372 C                                                                                                                                                             |                                                                 | <ul> <li>Limited Lifetime - to the original end purchaser in consumer/residential installations.</li> <li>10 Years - for commercial/industrial installations. Refer to www.symmons.com/warranty for complete warranty information.</li> </ul>                                                                |
| ▲ WARNING: This product can expose you to chemicals including lead, which is known to the state of California to cause cancer, birth defects, or other reproductive harm. For more information, go to www.P65Warnings.ca.gov. |                                                                 |                                                                                                                                                                                                                                                                                                              |