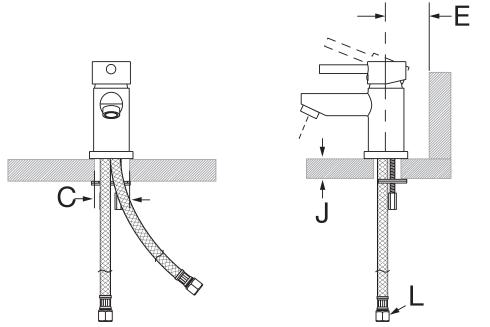

## Dimensions

| Measurements |                          |  |
|--------------|--------------------------|--|
|              | Hole Size                |  |
| С            | Min. Ø 1-1/4", 32 mm     |  |
|              | Max. Ø 1-1/2", 38 mm     |  |
| Ε            | Min. 2-1/2", 64 mm       |  |
|              | Deck Thickness Ref.      |  |
| J            | Min. 7/8", 22 mm         |  |
|              | Max. 1-7/8", 47 mm       |  |
| L            | 3/8" compression fitting |  |

**Note:** Dimensions subject to change without notice.