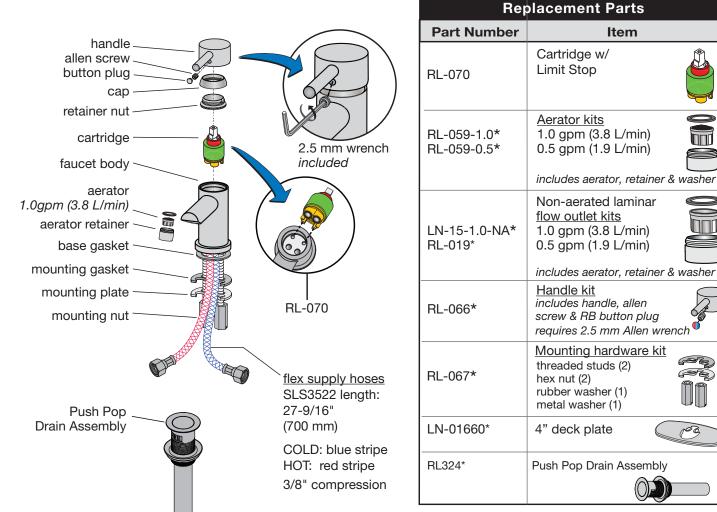

## Parts Breakdown

\* Note: For decorative finish faucets append the appropriate suffix code letters to part numbers marked with an asterisk (\*)

| Tools Required        |                                                                                                                                                                                                                                                                                                                                                                                                                                                                                                                                                                                                                                                                                                                                                                                                                                                                                                                                                                                                                                                                                                                                                                                                                                                                                                                                                                                                                                                                                                                                                                                                                                                                                                                                                                                                                                                                                                                                                                                                                                                                                                                                |  |
|-----------------------|--------------------------------------------------------------------------------------------------------------------------------------------------------------------------------------------------------------------------------------------------------------------------------------------------------------------------------------------------------------------------------------------------------------------------------------------------------------------------------------------------------------------------------------------------------------------------------------------------------------------------------------------------------------------------------------------------------------------------------------------------------------------------------------------------------------------------------------------------------------------------------------------------------------------------------------------------------------------------------------------------------------------------------------------------------------------------------------------------------------------------------------------------------------------------------------------------------------------------------------------------------------------------------------------------------------------------------------------------------------------------------------------------------------------------------------------------------------------------------------------------------------------------------------------------------------------------------------------------------------------------------------------------------------------------------------------------------------------------------------------------------------------------------------------------------------------------------------------------------------------------------------------------------------------------------------------------------------------------------------------------------------------------------------------------------------------------------------------------------------------------------|--|
| Adjustable Wrench     |                                                                                                                                                                                                                                                                                                                                                                                                                                                                                                                                                                                                                                                                                                                                                                                                                                                                                                                                                                                                                                                                                                                                                                                                                                                                                                                                                                                                                                                                                                                                                                                                                                                                                                                                                                                                                                                                                                                                                                                                                                                                                                                                |  |
| Allen wrench (2.5 mm) |                                                                                                                                                                                                                                                                                                                                                                                                                                                                                                                                                                                                                                                                                                                                                                                                                                                                                                                                                                                                                                                                                                                                                                                                                                                                                                                                                                                                                                                                                                                                                                                                                                                                                                                                                                                                                                                                                                                                                                                                                                                                                                                                |  |
| Plumber Putty         | PLUMBER<br>PUTTY                                                                                                                                                                                                                                                                                                                                                                                                                                                                                                                                                                                                                                                                                                                                                                                                                                                                                                                                                                                                                                                                                                                                                                                                                                                                                                                                                                                                                                                                                                                                                                                                                                                                                                                                                                                                                                                                                                                                                                                                                                                                                                               |  |
| Plumber Tape          |                                                                                                                                                                                                                                                                                                                                                                                                                                                                                                                                                                                                                                                                                                                                                                                                                                                                                                                                                                                                                                                                                                                                                                                                                                                                                                                                                                                                                                                                                                                                                                                                                                                                                                                                                                                                                                                                                                                                                                                                                                                                                                                                |  |
| Soft Jaw Pliers       | (Participation of the second s |  |