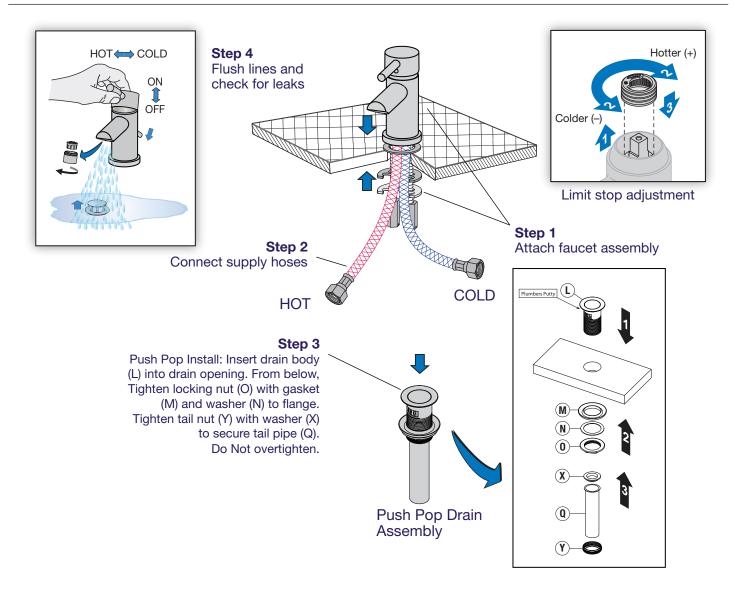

|  |
| Soft Jaw Pliers       | (Participation of the second s |  |

## **Quick Install Guide**