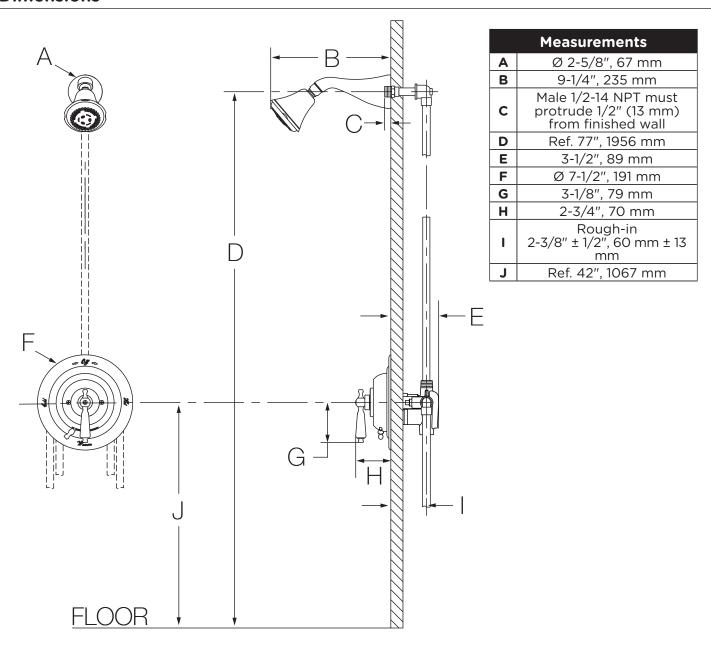

#### **Dimensions**

#### Notes:

- 1) Valve body and piping not included and shown as reference only.
- 2) Plaster shield (p/n T-176) for dry wall, plaster or other type walls 1/2" or greater.
- 3) All dimensions measured from nominal rough-in (see I as reference).
- 4) Dimensions subject to change without notice.