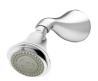

## **SYMMONS** Carrington®

S-4401-TRM, S4401TRMTC Shower Trim **Specification Submittal** 

| Model Numbers               |                                                                                                                                                                                                                                                                                                                              | Feature Highlights                                                                                                                                                                                                                                                                                                                                                                                                                                                                                                                                                     |
|-----------------------------|------------------------------------------------------------------------------------------------------------------------------------------------------------------------------------------------------------------------------------------------------------------------------------------------------------------------------|------------------------------------------------------------------------------------------------------------------------------------------------------------------------------------------------------------------------------------------------------------------------------------------------------------------------------------------------------------------------------------------------------------------------------------------------------------------------------------------------------------------------------------------------------------------------|
| STN Sati                    | Shower Trim with integral volume control, Temptrol Pressure Balancing Shower Valve ordered separately Shower Trim with integral volume control, TA-10 flow control spindle and T-12A cap assembly, must order Temptrol valve with Test Cap  difications  gpm (5.7 L/min) flow restrictor Nickel finish s showerhead s handle | <ul> <li>Carrington Shower Trim</li> <li>Requires Temptrol® Pressure Balancing Shower Valve</li> <li>Integral volume control</li> <li>Metal lever handle</li> <li>3 mode showerhead</li> <li>2.0 gpm (7.6 L/min) flow restrictor</li> <li>Tub spout not included</li> <li>Components shall be metal and nonmetallic construction, plated in standard Polished Chrome finish</li> <li>Available with TA-10 flow control spindle and T-12A cap assembly for Temptrol valve bodies installed with Test Cap         <ul> <li>(order p/n S4401TRMTC)</li> </ul> </li> </ul> |
| Compliance                  |                                                                                                                                                                                                                                                                                                                              | Warranty                                                                                                                                                                                                                                                                                                                                                                                                                                                                                                                                                               |
| - ASME A112.18.1/CSA B125.1 |                                                                                                                                                                                                                                                                                                                              | Limited Lifetime - to the original end purchaser in consumer/residential installations.  10 Years - for commercial/industrial installations. Refer to www.symmons.com/warranty for complete warranty information.                                                                                                                                                                                                                                                                                                                                                      |
| Architectural               | / Engineering Specification                                                                                                                                                                                                                                                                                                  | n                                                                                                                                                                                                                                                                                                                                                                                                                                                                                                                                                                      |
| Symmons Carringto           | on Shower Trim Includes Co                                                                                                                                                                                                                                                                                                   | arrington Shower Trim Dequires Temptrel® Pressure                                                                                                                                                                                                                                                                                                                                                                                                                                                                                                                      |

Symmons Carrington Shower Trim \_\_\_\_\_\_ Includes Carrington Shower Trim, Requires Temptrol® Pressure Balancing Shower Valve, Integral volume control, Metal lever handle, 3 mode showerhead, 2.0 gpm (7.6 L/min) flow restrictor, Tub spout not included, Components shall be metal and nonmetallic construction, plated in standard Polished Chrome finish, Available with TA-10 flow control spindle and T-12A cap assembly for Temptrol valve bodies installed with Test Cap (order p/n S4401TRMTC). 10 Year Commercial Warranty. ASME A112.18.1/CSA B125.1 compliant. Available options: "1.5 - 1.5 gpm (5.7 L/min) flow restrictor", "STN - Satin Nickel finish", "L1 - Less showerhead", "L7 - Less handle".