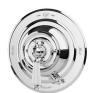

## **SYMMONS** Carrington®

S-4401-TRM, S4401TRMTC Shower Trim **Specification Submittal** 

| Model Numbers               |                                                                                                                                                                                                                                                                                                                              | Feature Highlights                                                                                                                                                                                                                                                                                                                                                                                                                                                                                                                                                     |
|-----------------------------|------------------------------------------------------------------------------------------------------------------------------------------------------------------------------------------------------------------------------------------------------------------------------------------------------------------------------|------------------------------------------------------------------------------------------------------------------------------------------------------------------------------------------------------------------------------------------------------------------------------------------------------------------------------------------------------------------------------------------------------------------------------------------------------------------------------------------------------------------------------------------------------------------------|
| STN Sati                    | Shower Trim with integral volume control, Temptrol Pressure Balancing Shower Valve ordered separately Shower Trim with integral volume control, TA-10 flow control spindle and T-12A cap assembly, must order Temptrol valve with Test Cap  difications  gpm (5.7 L/min) flow restrictor Nickel finish s showerhead s handle | <ul> <li>Carrington Shower Trim</li> <li>Requires Temptrol® Pressure Balancing Shower Valve</li> <li>Integral volume control</li> <li>Metal lever handle</li> <li>3 mode showerhead</li> <li>2.0 gpm (7.6 L/min) flow restrictor</li> <li>Tub spout not included</li> <li>Components shall be metal and nonmetallic construction, plated in standard Polished Chrome finish</li> <li>Available with TA-10 flow control spindle and T-12A cap assembly for Temptrol valve bodies installed with Test Cap         <ul> <li>(order p/n S4401TRMTC)</li> </ul> </li> </ul> |
| Compliance                  |                                                                                                                                                                                                                                                                                                                              | Warranty                                                                                                                                                                                                                                                                                                                                                                                                                                                                                                                                                               |
| - ASME A112.18.1/CSA B125.1 |                                                                                                                                                                                                                                                                                                                              | Limited Lifetime - to the original end purchaser in consumer/residential installations.  10 Years - for commercial/industrial installations. Refer to www.symmons.com/warranty for complete warranty information.                                                                                                                                                                                                                                                                                                                                                      |
| Architectural               | / Engineering Specification                                                                                                                                                                                                                                                                                                  | n                                                                                                                                                                                                                                                                                                                                                                                                                                                                                                                                                                      |
| Symmons Carringto           | on Shower Trim Includes Co                                                                                                                                                                                                                                                                                                   | arrington Shower Trim Dequires Temptrel® Pressure                                                                                                                                                                                                                                                                                                                                                                                                                                                                                                                      |

Symmons Carrington Shower Trim \_\_\_\_\_\_ Includes Carrington Shower Trim, Requires Temptrol® Pressure Balancing Shower Valve, Integral volume control, Metal lever handle, 3 mode showerhead, 2.0 gpm (7.6 L/min) flow restrictor, Tub spout not included, Components shall be metal and nonmetallic construction, plated in standard Polished Chrome finish, Available with TA-10 flow control spindle and T-12A cap assembly for Temptrol valve bodies installed with Test Cap (order p/n S4401TRMTC). 10 Year Commercial Warranty. ASME A112.18.1/CSA B125.1 compliant. Available options: "1.5 - 1.5 gpm (5.7 L/min) flow restrictor", "STN - Satin Nickel finish", "L1 - Less showerhead", "L7 - Less handle".