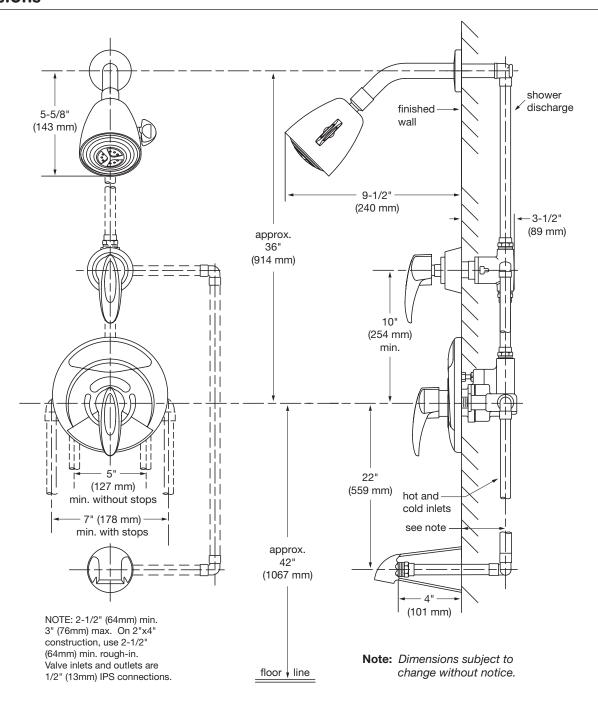

|

## **Architectural/Engineering Specification**

Symmons Visu-Temp Tub and Shower System \_ Includes Visu-Temp Pressure-Balancing mixing valve with integral thermometer, Adjustable stop screw to limit handle turn, Push-button diverter with volume control for shower head, Super shower head with arm and flange, Tub spout, Standard flow rate 2.0 gpm (7.6 L/min). 10 Year Commercial Warranty, ASME A112.18.1/CSA B125.1 compliant. Available options: "1.5 - 1.5 gpm (5.7 L/min) flow restrictor", "X - Integral service stops—allows water shut-off at valve for service".



1-210VT

## **Dimensions**