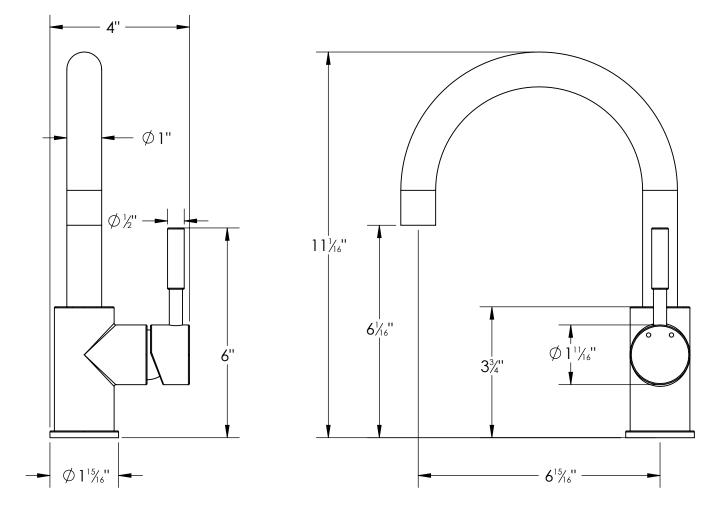

## Tommie Hollywood Hotel Los Angeles, CA Bar Faucet

| <ul> <li>Design &amp; Dimensions subject to change</li> <li>Consult your Symmons Sales Representative for Timeline</li> </ul> |                  |                                        | REQUIRES:           | "THIS DOCUMENT CONTAINS PROPRIETARY<br>INFORMATION OF SYMMONS INDUSTRIES, INC. AND<br>NEITHER THIS DOCUMENT OR ANY OF SAID<br>PROPRIETARY INFORMATION SHALL BE PUBLISHED,<br>REPRODUCED. COPIED. DISCLOSED OR USED FOR |
|-------------------------------------------------------------------------------------------------------------------------------|------------------|----------------------------------------|---------------------|------------------------------------------------------------------------------------------------------------------------------------------------------------------------------------------------------------------------|
| PRODUCT NAME:<br>Bar Faucet                                                                                                   |                  | ADDITIONAL NOTE:<br>FLOW RATE: 1.5 GPM |                     | ANY PURPOSE WITHOUT THE EXPRESS WRITTEN<br>PERMISSION OF A DULY AUTHORIZED<br>REPRESENTATIVE OF SYMMONS INDUSTRIES, INC."                                                                                              |
| DATE                                                                                                                          | SYMMONS MODEL#   | VERSION:                               | FINISH:             |                                                                                                                                                                                                                        |
| 1-15-2019                                                                                                                     | SPB-3510-BBZ-1.5 | A                                      | Brushed Bronze      | SYMMONS                                                                                                                                                                                                                |
| Approved by:                                                                                                                  |                  | Approval Date:                         | Approval Signature: | SYMMONS INDUSTRIES<br>31 BROOKS DRIVE BRAINTREE, MA 02184<br>1-800-SYMMONS www.symmons.com                                                                                                                             |

## Tommie Hollywood Hotel Los Angeles, CA Bar Faucet

| Design     Consult          | & Dimensions subject to change<br>your Symmons Sales Represent | "THIS DOCUMENT CONTAINS PROPRIETARY<br>INFORMATION OF SYMMONS INDUSTRIES, INC. AND<br>NEITHER THIS DOCUMENT OR ANY OF SAID<br>PROPRIETARY INFORMATION SHALL BE PUBLISHED,<br>REPRODUCED, COPIED, DISCLOSED OR USED FOR<br>ANY PURPOSE WITHOUT THE EXPRESS WRITTEN<br>PERMISSION OF A DULY AUTHORIZED<br>REPRESENTATIVE OF SYMMONS INDUSTRIES, INC." |                                        |                                                                                            |
|-----------------------------|----------------------------------------------------------------|-----------------------------------------------------------------------------------------------------------------------------------------------------------------------------------------------------------------------------------------------------------------------------------------------------------------------------------------------------|----------------------------------------|--------------------------------------------------------------------------------------------|
| PRODUCT NAME:<br>Bar Faucet |                                                                |                                                                                                                                                                                                                                                                                                                                                     | ADDITIONAL NOTE:<br>FLOW RATE: 1.5 GPM |                                                                                            |
| DATE                        | SYMMONS MODEL#                                                 | VERSION:                                                                                                                                                                                                                                                                                                                                            | FINISH:                                |                                                                                            |
| 1-15-2019                   | SPB-3510-BBZ-1.5                                               | A                                                                                                                                                                                                                                                                                                                                                   | Brushed Bronze                         | SYMMONS                                                                                    |
| Approved by:                |                                                                | Approval Date:                                                                                                                                                                                                                                                                                                                                      | Approval Signature:                    | SYMMONS INDUSTRIES<br>31 BROOKS DRIVE BRAINTREE, MA 02184<br>1-800-SYMMONS www.symmons.com |