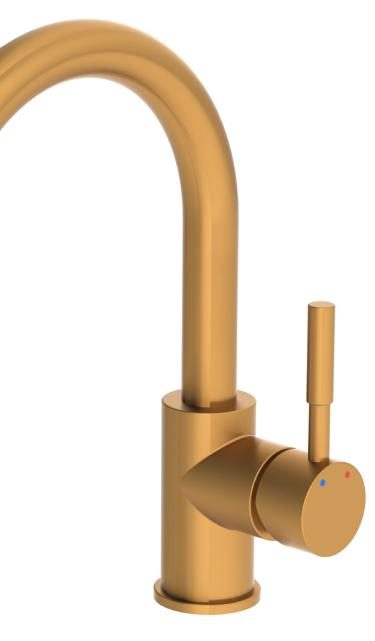

## Tommie Hollywood Hotel Los Angeles, CA Bar Faucet

| <ul> <li>Design &amp; Dimensions subject to change</li> <li>Consult your Symmons Sales Representative for Timeline</li> </ul> |                  |                                        | REQUIRES:           | "THIS DOCUMENT CONTAINS PROPRIETARY<br>INFORMATION OF SYMMONS INDUSTRIES, INC. AND<br>NEITHER THIS DOCUMENT OR ANY OF SAID<br>PROPRIETARY INFORMATION SHALL BE PUBLISHED,<br>REPRODUCED. COPIED. DISCLOSED OR USED FOR |
|-------------------------------------------------------------------------------------------------------------------------------|------------------|----------------------------------------|---------------------|------------------------------------------------------------------------------------------------------------------------------------------------------------------------------------------------------------------------|
| PRODUCT NAME:<br>Bar Faucet                                                                                                   |                  | ADDITIONAL NOTE:<br>FLOW RATE: 1.5 GPM |                     | ANY PURPOSE WITHOUT THE EXPRESS WRITTEN<br>PERMISSION OF A DULY AUTHORIZED<br>REPRESENTATIVE OF SYMMONS INDUSTRIES, INC."                                                                                              |
| DATE                                                                                                                          | SYMMONS MODEL#   | VERSION:                               | FINISH:             |                                                                                                                                                                                                                        |
| 1-15-2019                                                                                                                     | SPB-3510-BBZ-1.5 | A                                      | Brushed Bronze      | SYMMONS                                                                                                                                                                                                                |
| Approved by:                                                                                                                  |                  | Approval Date:                         | Approval Signature: | SYMMONS INDUSTRIES<br>31 BROOKS DRIVE BRAINTREE, MA 02184<br>1-800-SYMMONS www.symmons.com                                                                                                                             |

## Tommie Hollywood Hotel Los Angeles, CA Bar Faucet

| Design     Consult          | & Dimensions subject to change<br>your Symmons Sales Represent | "THIS DOCUMENT CONTAINS PROPRIETARY<br>INFORMATION OF SYMMONS INDUSTRIES, INC. AND<br>NEITHER THIS DOCUMENT OR ANY OF SAID<br>PROPRIETARY INFORMATION SHALL BE PUBLISHED,<br>REPRODUCED, COPIED, DISCLOSED OR USED FOR<br>ANY PURPOSE WITHOUT THE EXPRESS WRITTEN<br>PERMISSION OF A DULY AUTHORIZED<br>REPRESENTATIVE OF SYMMONS INDUSTRIES, INC." |                                        |                                                                                            |
|-----------------------------|----------------------------------------------------------------|-----------------------------------------------------------------------------------------------------------------------------------------------------------------------------------------------------------------------------------------------------------------------------------------------------------------------------------------------------|----------------------------------------|--------------------------------------------------------------------------------------------|
| PRODUCT NAME:<br>Bar Faucet |                                                                |                                                                                                                                                                                                                                                                                                                                                     | ADDITIONAL NOTE:<br>FLOW RATE: 1.5 GPM |                                                                                            |
| DATE                        | SYMMONS MODEL#                                                 | VERSION:                                                                                                                                                                                                                                                                                                                                            | FINISH:                                |                                                                                            |
| 1-15-2019                   | SPB-3510-BBZ-1.5                                               | A                                                                                                                                                                                                                                                                                                                                                   | Brushed Bronze                         | SYMMONS                                                                                    |
| Approved by:                |                                                                | Approval Date:                                                                                                                                                                                                                                                                                                                                      | Approval Signature:                    | SYMMONS INDUSTRIES<br>31 BROOKS DRIVE BRAINTREE, MA 02184<br>1-800-SYMMONS www.symmons.com |