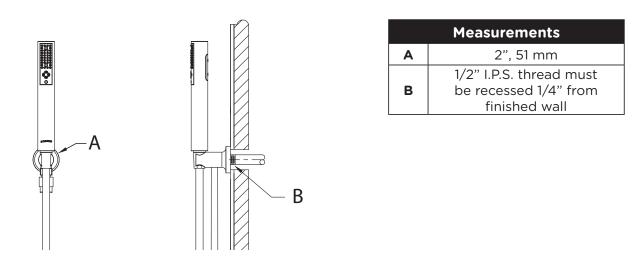

CSA B125.1                              |                                                                                   | <b>10 Years</b> - for commercial/industrial installations. Refer to www.symmons.com/warranty for complete warranty information.                               |

## Architectural/ Engineering Specification

Symmons Museo Hand Shower System \_\_\_\_\_\_ Includes 2 mode Museo hand shower including 60" hose with wall mounted cradle featured in, standard polished chrome finish, and dual check valves, Standard 2.0 gpm (7.6 L/min) flow rates. 10 Year Commercial Warranty. ASME A112.18.1/CSA B125.1 compliant. Available options: "1.5 - 1.5 gpm (5.7 L/min) flow restrictor", "STN - Satin Nickel finish", "BLK - Modern Black finish", "L2 - Less hand shower wand".

## Dimensions



**Note:** Dimensions subject to change without notice.