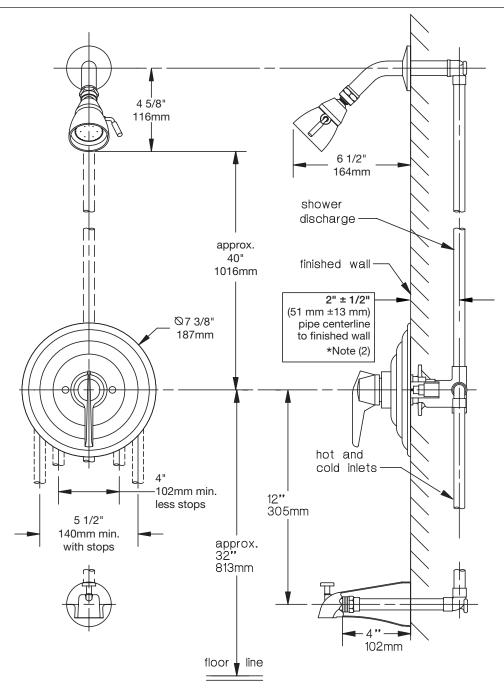

#### **Dimensions**

#### Notes:

- 1) Valve body and piping not included and shown as reference only.
- 2) Plaster shield (p/n T-176) for dry wall, plaster or other type walls 1/2" or greater.
- 3) All dimensions measured from nominal rough-in.
- 4) Dimensions subject to change without notice.