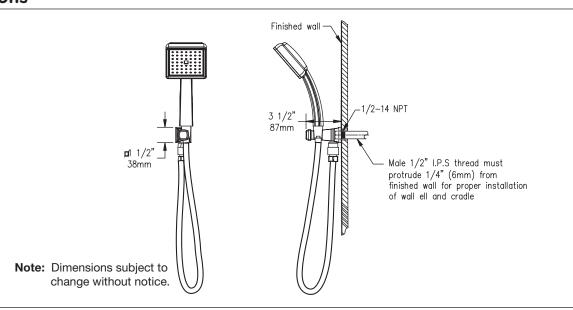

ime - to the original end purchaser in consumer/residential installations.                                  |
| - ASME A112.18.1/CSA B125.1                              |                       | 10 Years - for commercial/industrial installations. Refer to www.symmons.com/warranty for complete warranty information. |

## **Architectural/Engineering Specification**

Symmons Hand Shower \_\_\_\_\_\_ Includes Single mode hand shower with inline vacuum breaker, 5 foot flexible metal hose, Wall connection and cradle for mounting hand shower, Metal construction with polished chrome finish, Standard 2.0 gpm (7.6 L/min) flow restrictor. 10 Year Commercial Warranty. ASME A112.18.1/CSA B125.1 compliant. Available options: "STN - Satin nickel finish", "L2 - Less hand shower wand".

## **Dimensions**